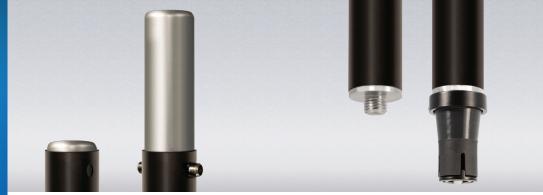

### ADJUSTABLE SPEAKER ADAPTER

The top of the speaker pole has an adapter that fits both a 1.5" & 1.375" speaker mount.

# UNIVERSAL SUBWOOFER ADAPTER

The bottom of the speaker pole has a universal fit adapter & threaded connector