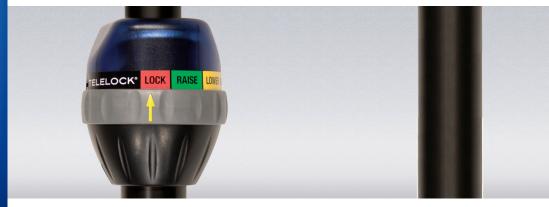

## TELELOCK® LIFT ASSIST

The Patented TeleLock collar provides secure assistance as you raise, lower and adjust the stand height.