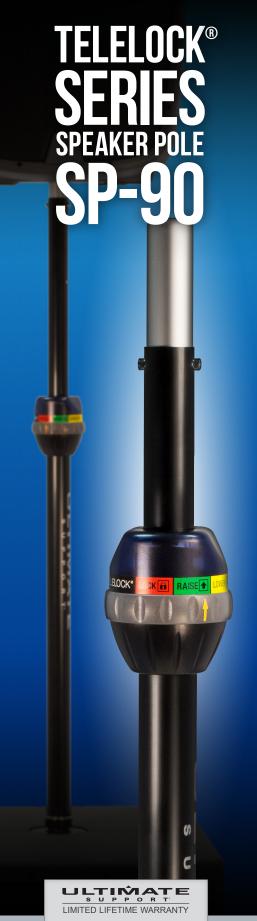

## THE STRENGTH OF INNOVATION®

The new SP-90 speaker poles feature an expanding cylinder system that will firmly fit multiple speaker sockets from 1- 3/8" to 1-1/2" diameter. Using a 2mm hex wrench, the adapter can also be removed to provide standard M20 threading, allowing your SP-90 speaker pole to be a truly universal solution.

## TELELOCK® LIFT ASSIST

The Patented TeleLock collar provides secure assistance as you raise, lower and adjust the stand height.

## **OVER-SIZE TUBING**

Our speaker poles are made with over-sized tubing for greater strength and dependability.