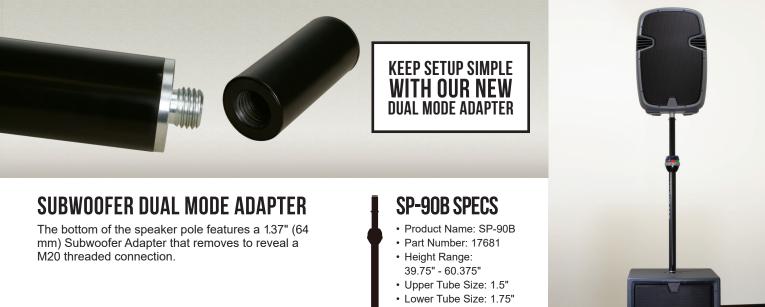

# TELELOCK<sup>®</sup> SPEAKER POLE **SP-90B**

The SP-90B speaker poles feature a new simple 1.37" (64 mm) subwoofer adapter. The adapter can be removed to access standard M20 threading. The SP-90B includes the popularTeleLock® collar, this gives the user the ability to safely raise or lower the stand WHILE a speaker is on it thanks to the Auto-lock technology that securely grips the telescoping tube in place as you set its height.

#### ADJUSTABLE SPEAKER Adapter

The top of the speaker pole has an adapter that fits both a 1.5" & 1.375" speaker mount.

- Lower Tube Size: 1.75
  Weight Rating: 75 lbs.
- Weight: 3.6 lbs.