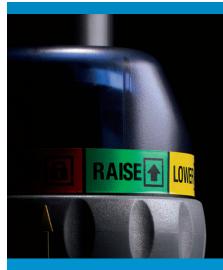

### **TELELOCK® LIFT ASSIST**

The Patented TeleLock collar provides secure assistance as you raise, lower and adjust the stand height.