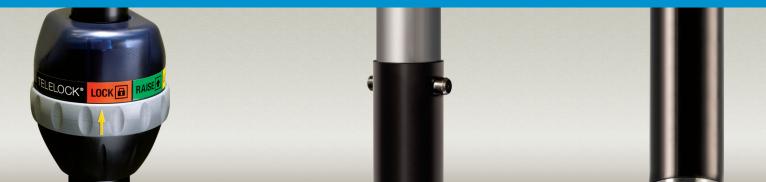

# TELELOCK<sup>®</sup> SPEAKER POLE **SP-90B**

The SP-90B speaker poles feature a new simple 1.37" (64 mm) subwoofer adapter. The adapter can be removed to access standard M20 threading. The SP-90B includes the popularTeleLock® collar, this gives the user the ability to safely raise or lower the stand WHILE a speaker is on it thanks to the Auto-lock technology that securely grips the telescoping tube in place as you set its height.

### **TELELOCK® LIFT ASSIST**

The Patented TeleLock collar provides secure assistance as you raise, lower and adjust the stand height.