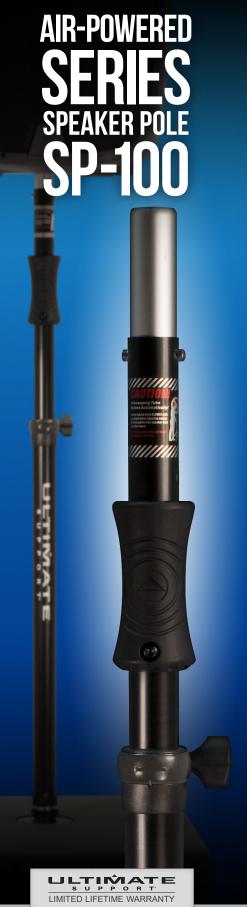

### THE STRENGTH \_\_\_\_ OF INNOVATION®

The new SP-100 speaker poles feature an expanding cylinder system that will firmly fit multiple speaker sockets from 1- 3/8" to 1-1/2" diameter. Using a 2mm hex wrench, the adapter can also be removed to provide standard M20 threading, allowing your SP-100 speaker pole to be a truly universal solution.

## **AIR-POWERED LIFT ASSIST**

An air-powered shock helps lift your speaker. The shock can lift 35 lbs. with very little additional assistance required. A die-cast fitting holds the speaker in place and a grip is added to help pull speaker down.

## **OVER-SIZE TUBING**

Our speaker poles are made with over-sized tubing for greater strength and dependability.

### SP-100 SPECS

- Part Number: 17654
- Height Range: 37.9" 59.8" (964 mm - 1520 mm)
- Upper Tube Size: 1.5" (38.10 mm)
- Lower Tube Size: 1.75" (44.45 mm)
- Weight Rating: 75 lbs. (34.02 kg)
- Weight: 5.7 lbs. (2.58 kg)