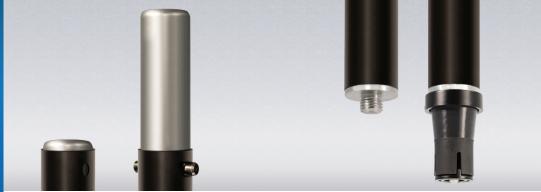

### ADJUSTABLE SPEAKER ADAPTER

The top of the speaker pole has an adapter that fits both a 1.5" & 1.375" speaker mount.

# UNIVERSAL SUBWOOFER ADAPTER

The bottom of the speaker pole has a universal fit adapter & threaded connector