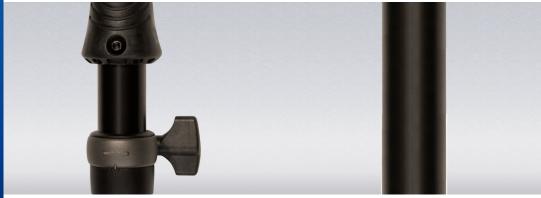

## **AIR-POWERED LIFT ASSIST**

An air-powered shock helps lift your speaker. The shock can lift 35 lbs. with very little additional assistance required. A die-cast fitting holds the speaker in place and a grip is added to help pull speaker down.

## **OVER-SIZE TUBING**

Our speaker poles are made with over-sized tubing for greater strength and dependability.