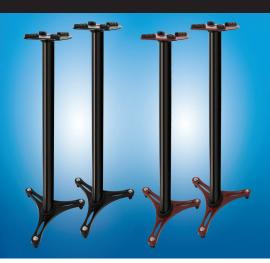

# Black & Red 45" Monitor Stands MS-90/45B (Black) MS-90/45R (Red)

The revised and updated MS Series studio reference monitor stands from Ultimate Support offer unparalleled innovation and strength for professional, project, and home studios alike.

#### MS-90/45 Specs

- Product Name:
- MS-90/45B (Black), MS-90/45R (Red) • Part Number: 17449 (Black), 17430 (Red)
- · Capacity: 75 lbs.
- Height: 45"
- Top Plate: 10.25" x 10.25"
- Base Diameter: 19"
- · Weight: 10.7 lbs.