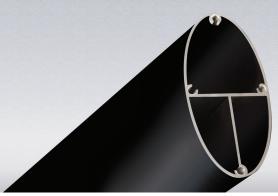

Si The Strength of Innovation®



# Black & Red 45" Monitor Stands MS-90/45B (Black) MS-90/45R (Red)

The revised and updated MS Series studio reference monitor stands from Ultimate Support offer unparalleled innovation and strength for professional, project, and home studios alike.



## Decoupling

Rubber decouplers help dissipate acoustic vibrations.



#### Three Channels

Three internal channels for cable and weight management.



## Spiked/Rubber Feet

Metal spiked base for carpet or rubber foot caps for hard surfaces.





**Optional Top** Sold Separately

### Sleek New Design

The new monitor design features a lighter weight base, removable foot caps and modular top that can fit a MS-80B on top.



#### Fully Expandable System

MS-90/36 and MS-90/45 stands can now be combined with the MS-80B (sold separately), allowing more adjustment of the angle and axis of your speakers.

#### MS-90/45 Specs

- Product Name:
- MS-90/45B (Black), MS-90/45R (Red) • Part Number: 17449 (Black), 17430 (Red)
- · Capacity: 75 lbs.
- Height: 45"
- Top Plate: 10.25" x 10.25"
- Base Diameter: 19"
- · Weight: 10.7 lbs.

R. 1, 08/03/17, 1S-ULT-MS-90/45