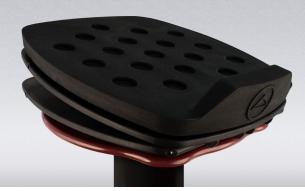

### Sleek New Design

The new monitor design features a lighter weight base, removable foot caps and modular top that can fit a MS-80B on top.

#### Fully Expandable System

MS-90/36 and MS-90/45 stands can now be combined with the MS-80B (sold separately), allowing more adjustment of the angle and axis of your speakers.