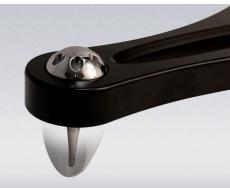

## Spiked/Rubber Feet

Metal spiked base for carpet or rubber foot caps for hard surfaces.

**Optional Top** Sold Separately