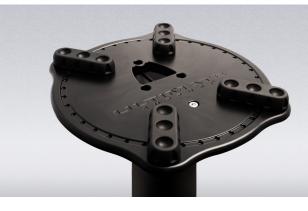

## Decoupling

Rubber decouplers help dissipate acoustic vibrations.

#### Three Channels

Three internal channels for cable and weight management.

## Spiked/Rubber Feet

Metal spiked base for carpet or rubber foot caps for hard surfaces.

**Optional Top** Sold Separately

#### MS-90/45 Specs

- Product Name:
- MS-90/45B (Black), MS-90/45R (Red) • Part Number: 17449 (Black), 17430 (Red)
- · Capacity: 75 lbs.
- Height: 45"
- Top Plate: 10.25" x 10.25"
- Base Diameter: 19"
- · Weight: 10.7 lbs.