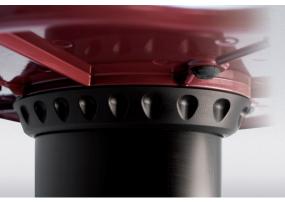

## Decoupling

Rubber decouplers help dissipate acoustic vibrations.

#### Fully Expandable System

MS-90/36 and MS-90/45 stands can now be combined with the MS-80B (sold separately), allowing more adjustment of the angle and axis of your speakers.