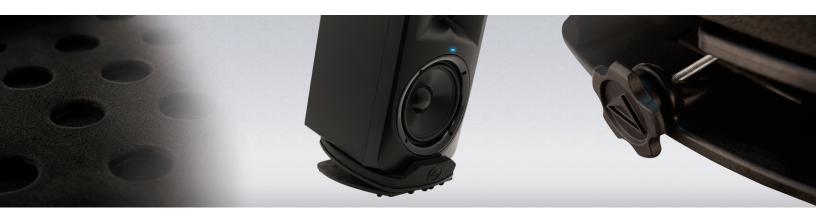

### Decoupling

The absorptive foam layer and spiked, rubber covered feet work together to decouple desktop speakers from your work surface.

### Adjustable

Easily adjust the angle and the axis of your speakers.

#### Adjustment knob

The new knob has larger grooves for easy adjustment of your speakers angle.