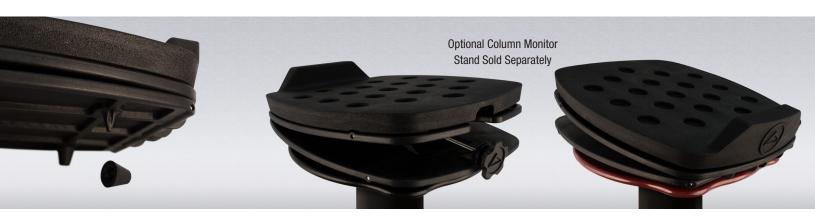

#### New Design

Rubber feet are now removable for attaching to the top plate of a MS-90/36 and MS-90/45 column monitor stand.

#### Fully Expandable System

MS-80B can now be combined with the MS-90/36 and MS-90/45 stands (sold separately), allowing you to expand to a fully featured monitor stand as your needs grow..