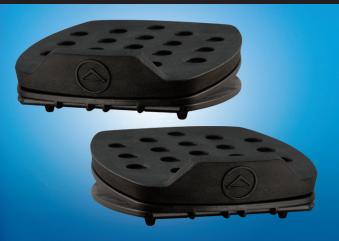

## **Desktop Monitor Stands** MS-80B

The revised and updated MS Series studio reference monitor stands from Ultimate Support offer unparalleled innovation and strength for professional, project, and home studios alike.

### Decoupling

The absorptive foam layer and spiked, rubber covered feet work together to decouple desktop speakers from your work surface.

### Adjustable

Easily adjust the angle and the axis of your speakers.