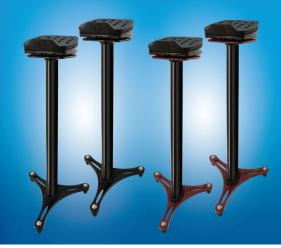

# Black & Red 45" Monitor Stands MS-100B (Black) MS-100R (Red)

The revised and updated MS Series studio reference monitor stands from Ultimate Support offer unparalleled innovation and strength for professional, project, and home studios alike.

# Sleek New Design

The new monitor design features a lighter weight base, removable foot caps and modular top that can fit a MS-80B on top.