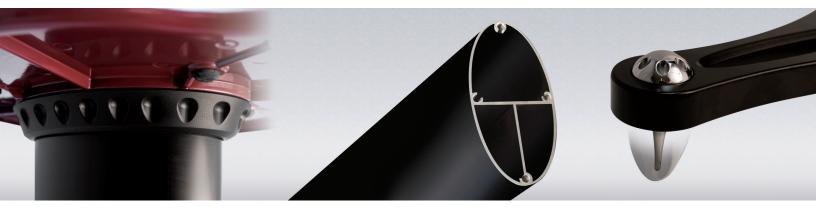

Decoupling Rubber decouplers help dissipate acoustic vibrations.

# Three Channels

Three internal channels for cable and weight management.

### Spiked/Rubber Feet

Metal spiked base for carpet or rubber foot caps for hard surfaces.