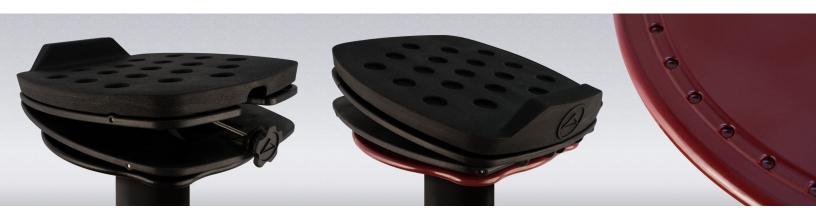

# Adjustable Top

The newly revised design features a sunken groove in the top plate that makes it even easier to adjust the angle and the axis of your speakers. The absorptive foam design provides an additional layer of decoupling.