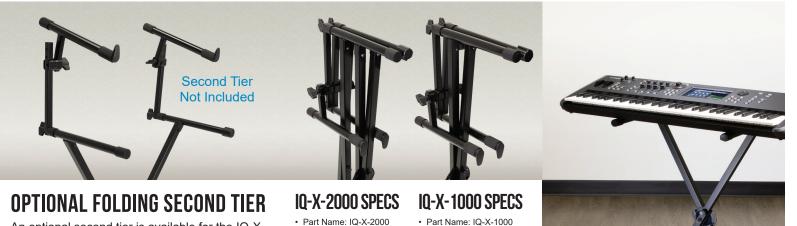

### **STABILIZING END CAPS**

There are two stabilizing end caps. These caps allow the musician to adjust the stand on uneven surfaces.

An optional second tier is available for the IQ-X-1000 and the IQ-X-2000. The IQ-X-200 second tier is designed to folda up with your stand for easy transport and storage. The IQ-X-200 is also backwards compatible with older IQ stands from Ultimate Support.

- · Part Number 18531
- · Height: 22" 36"
- Width: 18.5" 33"
- Arm Length: 13.75"
- Leg Length: 20"
- Weight: 12 lbs.
- Load Capacity: 150 lbs. Distributed

- Part Name: IQ-X-1000
- · Part Number 18530 • Height: 22" - 36"
- Width: 18.5" 33"
- Arm Length: 13.75"
- · Leg Length: 20"
- · Weight: 8 lbs.
- · Load Capacity: 100 lbs. Distributed