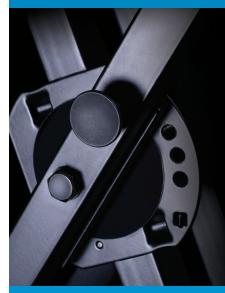

#### **MEMORY LOCK**

The patented Memory Lock system makes setup easy and quick. Set the width for your keyboard stand, the stand will open up to that width every time.

### **STABILIZING END CAPS**

There are two stabilizing end caps. These caps allow the musician to adjust the stand on uneven surfaces.

An optional second tier is available for the IQ-X-1000 and the IQ-X-2000. The IQ-X-200 second tier is designed to folda up with your stand for easy transport and storage. The IQ-X-200 is also backwards compatible with older IQ stands from Ultimate Support.