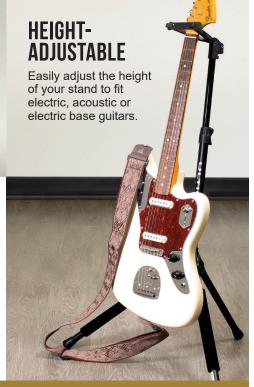

# GENESIS® SERIES PLUS GUITAR STAND GS-100+

Genesis® Series Plus guitar stands from Ultimate Support deliver innovative features and performance in a road ready package. Each model offers our patented leg-locking system for stability. The protective padding on the legs is designed to prevent damage to the finish on your guitar. The new pushbutton lock mechanism on Genesis Series Plus guitar stands is our latest standout feature. Just press the button to lock and unlock the stands for unprecedented ease when setting up and taking down. The best of the best just got **EVEN BETTER**.

### GS-100+ SPECS

· Part Name: GS-100+

Part Number: 17660

· Security Gate: Safety Strap

• Set Up Height: 32" - 44.5"

• Folded Size: 3.6" x 21.5"

• Weight: 3.6 lbs.