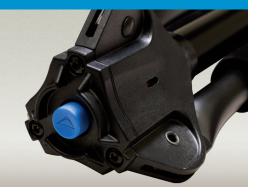

# **ONE CLICK, LEG LOCKING SYSTEM**

One button changes everything. With just the push of a button lock and unlock tripod legs. It's that easy.