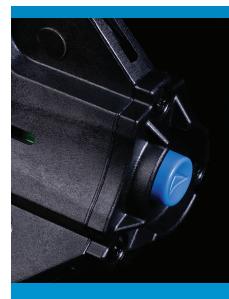

# **ONE CLICK, LEG LOCKING SYSTEM**

One button changes everything. With just the push of a button lock and unlock tripod legs. It's that easy.