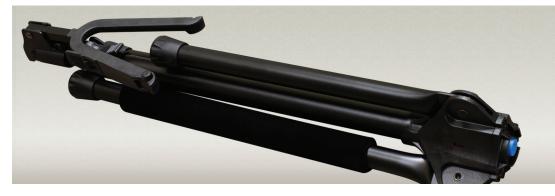

# **ONE CLICK, LEG LOCKING SYSTEM**

One button changes everything. With just the push of a button lock and unlock tripod legs. It's that easy.

#### **PORTABLE**

One of the most noticed features of the Genesis Series Guitar stands is their compact design, which allows for efficient storage and transport. This is possible because the legs fold up, not down, and lock in place.

### GS-100+ SPECS

· Part Name: GS-100+

Part Number: 17660

· Security Gate: Safety Strap

• Set Up Height: 32" - 44.5"

• Folded Size: 3.6" x 21.5"

• Weight: 3.6 lbs.