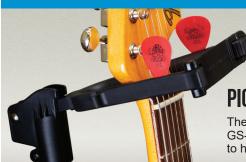

## ULTIMATE SUPPORT

# GENESIS® SERIES PLUS GUITAR STAND GS-100+

Genesis® Series Plus guitar stands from Ultimate Support deliver innovative features and performance in a road ready package. Each model offers our patented leg-locking system for stability. The protective padding on the legs is designed to prevent damage to the finish on your guitar. The new pushbutton lock mechanism on Genesis Series Plus guitar stands is our latest standout feature. Just press the button to lock and unlock the stands for unprecedented ease when setting up and taking down. The best of the best just got **EVEN BETTER**.

# GS-100+ KEY FEATURES



### **PICK HOLDER**

The GS-100+ and GS-200+ have 4 slots to hold guitar picks.





#### **SAFETY STRAP**

This stand features a safety strap that folds out of the way when not in use. When in use, the safety strap folds over the guitar and secures it.

#### PROTECTIVE PADDING

Protective padding on the legs won't harm your guitar's finish (A high quality case is recommended for long-term storage)

# **ONE CLICK, LEG LOCKING SYSTEM**

One button changes everything. With just the push of a button lock and unlock tripod legs. It's that easy.



#### **PORTABLE**

One of the most noticed features of the Genesis Series Guitar stands is their compact design, which allows for efficient storage and transport. This is possible because the legs fold up, not down, and lock in place.





1130 Dia