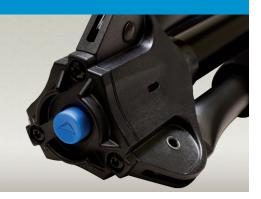

## ONE CLICK, LEG LOCKING SYSTEM

One button changes everything. With just the push of a button lock and unlock tripod legs. It's that easy.