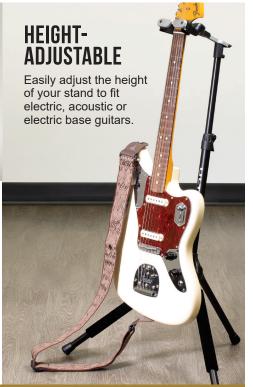

### GS-1000 PRO+ SPECS

• Part Name: GS-1000 Pro+

Part Number: 17662

· Security Gate: Self-closing

• Set Up Height: 33" - 45.5"

• Folded Size: 4" x 21.5"

• Weight: 3.6 lbs.