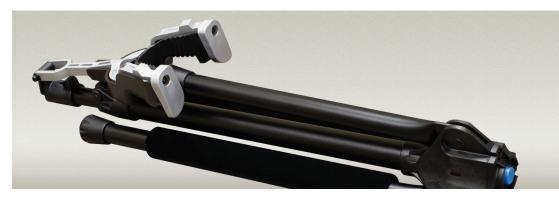

## ONE CLICK, LEG LOCKING SYSTEM

One button changes everything. With just the push of a button lock and unlock tripod legs. It's that easy.