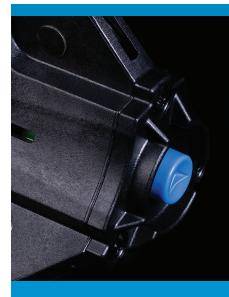

## ONE CLICK, LEG LOCKING SYSTEM

One button changes everything. With just the push of a button lock and unlock tripod legs. It's that easy.