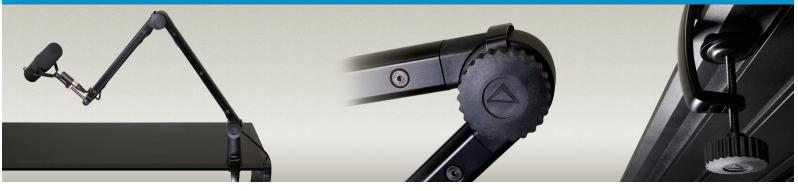

# DELUXE BROADCAST MIC STAND BCM-300

The BCM-300 deluxe broadcast Mic brings fluid functionality and quality of life features together in a single sleek design. It offers a max height of 37" when fully extended. Locking arms allow the BCM-300 to easily secure your mic the way that fits your space the most. The extended drop features a 3.75" length. This gives side connecting mics like the SM7B more rotation options and adds utility for other models. The clamp based mounting system offers a dependable and flexible means of attaching to multiple desks, tables and other flat surfaces.

### THREE POINT ADJUSTMENT

Easy grip adjustable knobs offer a reliable and easily adjustable means of positioning your mic, and keeping it in place.

### **ROTATING DESKTOP CLAMP BASE**

The versatile desktop clamp system provides a simple (no drilling required) base system that rotates fluidly and will easily mount to a wide variety of desktops, shelves and other surfaces.