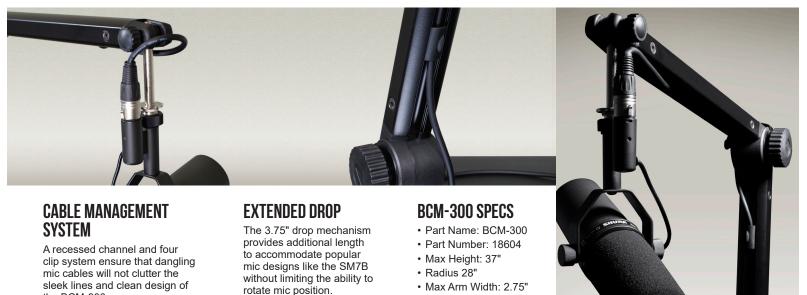

# DELUXE BROADCAST MIC STAND BCM-300

The BCM-300 deluxe broadcast Mic brings fluid functionality and quality of life features together in a single sleek design. It offers a max height of 37" when fully extended. Locking arms allow the BCM-300 to easily secure your mic the way that fits your space the most. The extended drop features a 3.75" length. This gives side connecting mics like the SM7B more rotation options and adds utility for other models. The clamp based mounting system offers a dependable and flexible means of attaching to multiple desks, tables and other flat surfaces.

- Drop Down Boom Length: 3.75" (Top to Bottom)
  - Spring: Interior

the BCM-300.