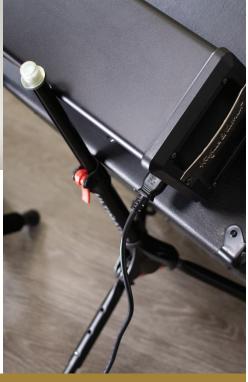

### **SUPPORT ARMS**

Support arms secure amp and include padding, to avoid damage to amp surface.

#### MIC BOOM **ATTACHMENT**

On the top of the AMP-150 is included a 5/8" mic boom attachment (Boom not included).