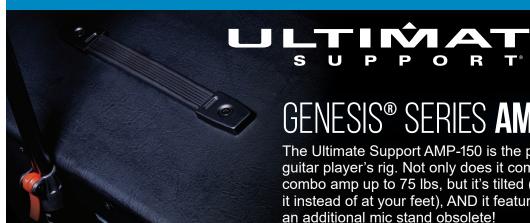

# GENESIS® SERIES AMP-150

The Ultimate Support AMP-150 is the perfect addition to the gigging guitar player's rig. Not only does it comfortably hold a small to mid-sized combo amp up to 75 lbs, but it's tilted (putting the sound where you need it instead of at your feet), AND it features a mic boom attachment making