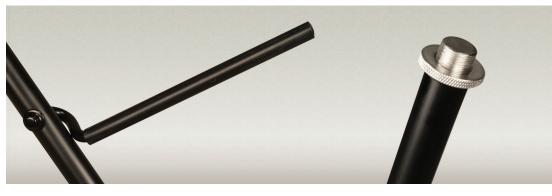

#### MIC BOOM **ATTACHMENT**

On the top of the AMP-150 is included a 5/8" mic boom attachment (Boom not included).