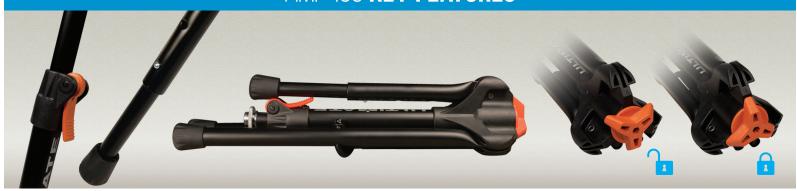

### **AMP-150 KEY FEATURES**

#### ADJUSTABLE AMP STAND

The AMP-150 back leg has threepositions to adjust the angel of the amp. The center pole height adjust for the mic boom and amp.

#### **PORTABLE**

One of the most noticed features of the Genesis Series stands is their compact design, which allows for efficient storage and transport. This is possible because the legs fold up, not down, and lock in place.

#### **LEG LOCKING SYSTEM**

Ultimate's patented leg locking system allows for easy fold up and storability. Locks in both folded and unfolded positions.