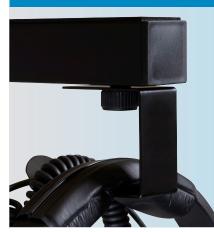

## JS-Z1000 ITEM# 18592

The JS-Z1000 is an adjustable-height z-style keyboard stand. It offers up to 35.125" Max height in a sturdy z-stand design. The JS-Z1000 can be width-adjusted from 22.125" to 36.625" via the supporting crossbar. The included headphone hanger attachment provides extra utility for stage and studio. Both caster and adjustable feet options are included with the JS-Z1000. Height and width adjustments are all made using ergonomic Z-knobs for comfort and ease of use.