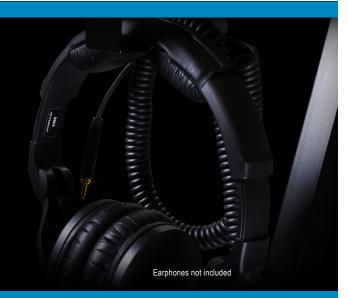

## JS-Z1000 ITEM# 18592

The JS-Z1000 is an adjustable-height z-style keyboard stand. It offers up to 35.125" Max height in a sturdy z-stand design. The JS-Z1000 can be width-adjusted from 22.125" to 36.625" via the supporting crossbar. The included headphone hanger attachment provides extra utility for stage and studio. Both caster and adjustable feet options are included with the JS-Z1000. Height and width adjustments are all made using ergonomic Z-knobs for comfort and ease of use.