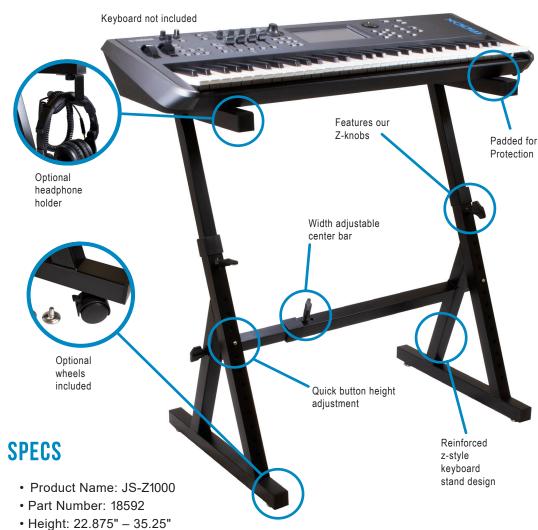

## JS-Z1000 ITEM# 18592

The JS-Z1000 is an adjustable-height z-style keyboard stand. It offers up to 35.125" Max height in a sturdy z-stand design. The JS-Z1000 can be width-adjusted from 22.125" to 36.625" via the supporting crossbar. The included headphone hanger attachment provides extra utility for stage and studio. Both caster and adjustable feet options are included with the JS-Z1000. Height and width adjustments are all made using ergonomic Z-knobs for comfort and ease of use.

## ADJUSTABLE-HEIGHT Z-STYLE KEYBOARD STAND

Width: 22.125" – 36.625"Top Arm Length: 16"Bottom Leg Length: 19.25"

• Load Capacity: 85 lbs.

• Weight: 13.35 lbs.

Phone. 1-800-525-5628 Fax. 970.776.1941 Web. www.ultimatesupport.com R. 2. 11/10/22, 1S-JAM-JS-21000