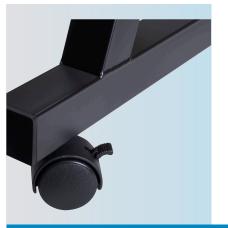

## JS-Z1000 ITEM# 18592

The JS-Z1000 is an adjustable-height z-style keyboard stand. It offers up to 35.125" Max height in a sturdy z-stand design. The JS-Z1000 can be width-adjusted from 22.125" to 36.625" via the supporting crossbar. The included headphone hanger attachment provides extra utility for stage and studio. Both caster and adjustable feet options are included with the JS-Z1000. Height and width adjustments are all made using ergonomic Z-knobs for comfort and ease of use.