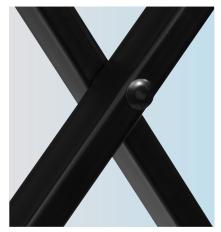

## JS-XS300 ITEM# 16837

The JS-XS300 is a sturdy, lightweight, single-braced X-style keyboard stand for the discerning player on a tight budget. The JS-XS300 is easily adjustable to sitting or standing heights thanks to the large height-adjustment knob. The JS-XS300 X-style keyboard stand fits a wide variety of playing situations and folds flat for easy transport and storage. The JS-XS300 ships unassembled.

## SINGLE BRACE X-STYLE KEYBOARD STAND (UNASSEMBLED)