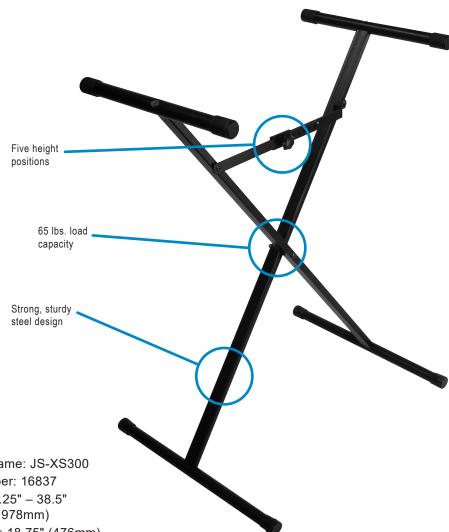

## JS-XS300 ITEM# 16837

The JS-XS300 is a sturdy, lightweight, single-braced X-style keyboard stand for the discerning player on a tight budget. The JS-XS300 is easily adjustable to sitting or standing heights thanks to the large height-adjustment knob. The JS-XS300 X-style keyboard stand fits a wide variety of playing situations and folds flat for easy transport and storage. The JS-XS300 ships unassembled.

## **SPECS**

Product Name: JS-XS300

Part Number: 16837

• Height: 25.25" - 38.5" (641 mm - 978 mm)

• Leg Depth: 18.75" (476mm)

• Arm Depth: 13.25" (337mm)Steel

• Tubing: 1" (25mm)

· Load Capacity: 65 lbs. (29,5 kg)

Weight: 4.65 lbs. (2,1 kg)

Phone. 1-800-525-5628 Fax. 970.776.1941 Web. www.ultimatesupport.com R. 2, 11/10/22, 1S-JAM-JS-XS300