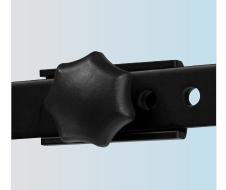

## JS-XS300 ITEM# 16837

The JS-XS300 is a sturdy, lightweight, single-braced X-style keyboard stand for the discerning player on a tight budget. The JS-XS300 is easily adjustable to sitting or standing heights thanks to the large height-adjustment knob. The JS-XS300 X-style keyboard stand fits a wide variety of playing situations and folds flat for easy transport and storage. The JS-XS300 ships unassembled.