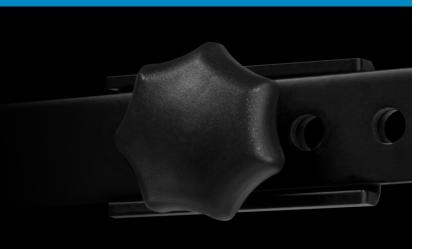

## JS-XS300 ITEM# 16837

The JS-XS300 is a sturdy, lightweight, single-braced X-style keyboard stand for the discerning player on a tight budget. The JS-XS300 is easily adjustable to sitting or standing heights thanks to the large height-adjustment knob. The JS-XS300 X-style keyboard stand fits a wide variety of playing situations and folds flat for easy transport and storage. The JS-XS300 ships unassembled.