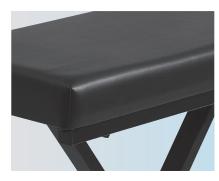

## JS-XB100-B ITEM# 18401

The JamStands JS-XB100-B is our best portable piano bench yet. This full featured bench offers extra capacity (up to 300 lbs.) in a travel ready size! The thick (2.5") padded seat helps prevent fatigue on stage or in the studio, and four positions make the bench easily adjustable to your preferred height. The sturdy, x-style frame offers a dual-locking clutch system for support you can count on. Last but not least, the JS-XB100-B folds flat for easy storage and transport. The JamStands JS-XB100-B is a premium portable solution, and a perfect fit for almost any player!

## EXTRA CAPACITY (300 LBS.) KEYBOARD BENCH

Trick padded seat

- Seat Thickness: 2.5" (64mm)
- Seat Dimensions: 23.5" x 11.5" (597mm x 292mm)
- · Load Capacity: 300 lbs. (136 kg)
- Weight: 11 lbs. (4.9 kg)