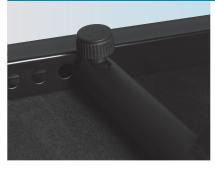

## JS-XB100-B ITEM# 18401

The JamStands JS-XB100-B is our best portable piano bench yet. This full featured bench offers extra capacity (up to 300 lbs.) in a travel ready size! The thick (2.5") padded seat helps prevent fatigue on stage or in the studio, and four positions make the bench easily adjustable to your preferred height. The sturdy, x-style frame offers a dual-locking clutch system for support you can count on. Last but not least, the JS-XB100-B folds flat for easy storage and transport. The JamStands JS-XB100-B is a premium portable solution, and a perfect fit for almost any player!