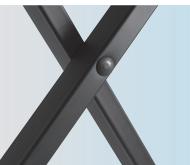

## JS-XB100-B ITEM# 18401

The JamStands JS-XB100-B is our best portable piano bench yet. This full featured bench offers extra capacity (up to 300 lbs.) in a travel ready size! The thick (2.5") padded seat helps prevent fatigue on stage or in the studio, and four positions make the bench easily adjustable to your preferred height. The sturdy, x-style frame offers a dual-locking clutch system for support you can count on. Last but not least, the JS-XB100-B folds flat for easy storage and transport. The JamStands JS-XB100-B is a premium portable solution, and a perfect fit for almost any player!