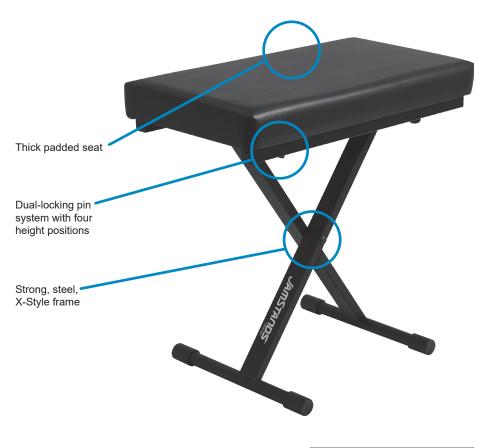

## **JS-XB100-B** ITEM# 18401

The JamStands JS-XB100-B is our best portable piano bench yet. This full featured bench offers extra capacity (up to 300 lbs.) in a travel ready size! The thick (2.5") padded seat helps prevent fatigue on stage or in the studio, and four positions make the bench easily adjustable to your preferred height. The sturdy, x-style frame offers a dual-locking clutch system for support you can count on. Last but not least, the JS-XB100-B folds flat for easy storage and transport. The JamStands JS-XB100-B is a premium portable solution, and a perfect fit for almost any player!

## **Specs**

- Product Name: JS-XB100-B (Black)
- Part Number: 18401 (Black)
- · Adjustable Positions: 4
- Height Range: 22.25" 18.25" (565mm – 464mm)
- Seat Thickness: 2.5" (64mm)
- Seat Dimensions: 23.5" x 11.5" (597mm x 292mm)
- Load Capacity: 300 lbs. (136 kg)
- Weight: 11 lbs. (4.9 kg)