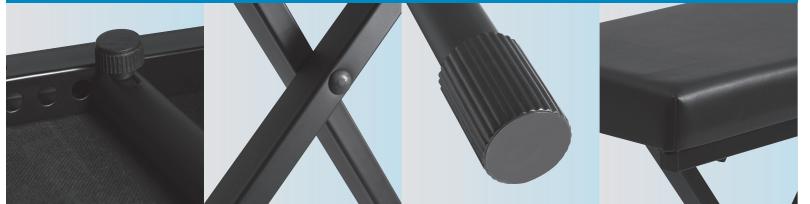

## **JS-XB100-B** ITEM# 18401

The JamStands JS-XB100-B is our best portable piano bench yet. This full featured bench offers extra capacity (up to 300 lbs.) in a travel ready size! The thick (2.5") padded seat helps prevent fatigue on stage or in the studio, and four positions make the bench easily adjustable to your preferred height. The sturdy, x-style frame offers a dual-locking clutch system for support you can count on. Last but not least, the JS-XB100-B folds flat for easy storage and transport. The JamStands JS-XB100-B is a premium portable solution, and a perfect fit for almost any player!

## **Specs**

- Product Name: JS-XB100-B (Black)
- Part Number: 18401 (Black)
- · Adjustable Positions: 4
- Height Range: 22.25" 18.25" (565mm – 464mm)
- Seat Thickness: 2.5" (64mm)
- Seat Dimensions: 23.5" x 11.5" (597mm x 292mm)
- Load Capacity: 300 lbs. (136 kg)
- Weight: 11 lbs. (4.9 kg)