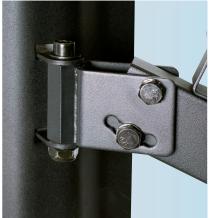

## WALL MOUNT SPEAKER STAND

Speakers can be angle adjusted from left to right for flexible placement.

Adjustable bracket helps maintain speaker placement.