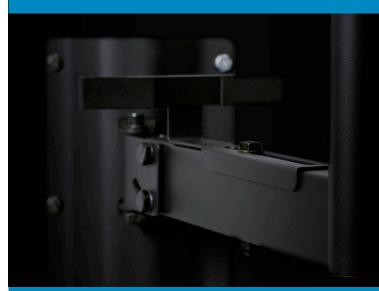

## JS-WMB100 ITEM# 18603

JS-WMB100 Wall Mountable Speaker Brackets are both an affordable and dependable solution for your venue's speaker install. When properly installed, these brackets can support up to 100 lbs. The swiveling, angle adjustable design maximizes the utility of these stands for venues, houses of worship, cafes, bars and more. The JS-WMB100 Wall Mountable Speaker Bracket packaging includes instructions and best practices for mounting. Please be sure and consult this documentation for best results.

## WALL MOUNT SPEAKER STAND

Speakers can be angle adjusted from left to right for flexible placement.

Adjustable bracket helps maintain speaker placement.

## **SPECS**

- Product Name: JS-WMB100
- Part Number: 18603
- Mounting Plate: 5.5" x 10"
- Arm Length: 12"
- Speaker Clamp: 6"-9.25"
- Speaker Pole Height: 4.75"
- Load Capacity: 100 lbs.
- · Weight: 5 lbs.