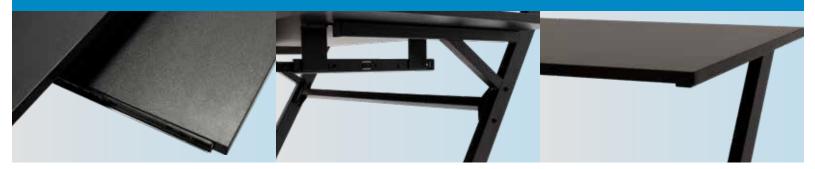

## JS-SW300 item# 17985

The slim, sleek, affordable JS-SW300 studio workstation from JamStands has been designed to fit your studio needs- at a price that won't break the bank! The z-shaped design of the desk is built to maximize your vertical space while easily fitting into almost any size home studio. Mix and create your music with maximized efficiency. Must have features like a sliding keyboard tray, steel construction and large surface area make this low cost solution perfect for a wide range of project studios and professional environments.