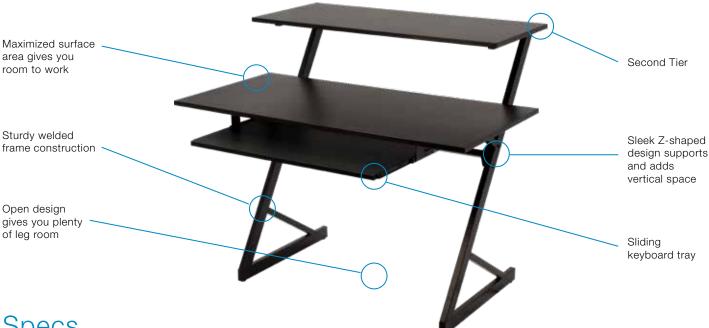

## JS-SW300 item# 17985

The slim, sleek, affordable JS-SW300 studio workstation from JamStands has been designed to fit your studio needs- at a price that won't break the bank! The z-shaped design of the desk is built to maximize your vertical space while easily fitting into almost any size home studio. Mix and create your music with maximized efficiency. Must have features like a sliding keyboard tray, steel construction and large surface area make this low cost solution perfect for a wide range of project studios and professional environments.

## Specs

• Part Number: 17602

• Total workable surface area: 2335 sq. in.

• Weight capacity: 175 lbs.

• Finish: Black Laminate

• Height:

- Main Surface: 29.5" - Keyboard Surface: 27.1"

- 2nd Tier Surface: 40.3"

• Width:

- Main: 48"

- Keyboard: 42"

- 2nd Tier: 42"

• Depth:

- Main: 24"

- Keyboard: 15"

- 2nd Tier: 18"