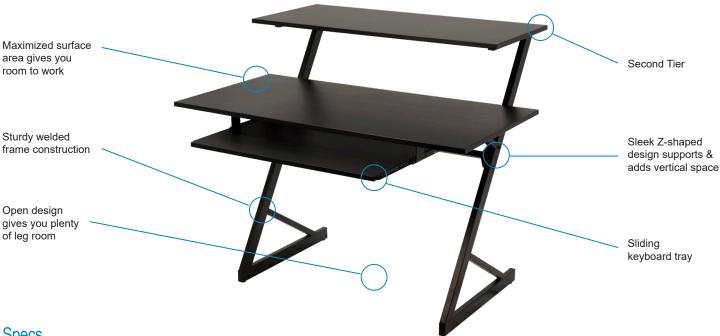

## **JS-SW300** ITFM# 17985

The slim, sleek, affordable JS-SW300 studio workstation from JamStands has been designed to fit your studio needs- at a price that won't break the bank! The z-shaped design of the desk is built to maximize your vertical space while easily fitting into almost any size home studio. Mix and create your music with maximized efficiency. Must have features like a sliding keyboard tray, steel construction and large surface area make this low cost solution perfect for a wide range of project studios and professional environments.

## **Specs**

- Part Number: 17985
- · Total workable surface area: 2335 sq. in.
- · Weight capacity: 175 lbs.
- · Finish: Black Laminate

- Height:
  - Main Surface: 29.5"
  - Keyboard Surface: 27.1"
  - 2nd Tier Surface: 40.3"
- Width:
  - Main: 48"
  - Keyboard: 42"
- 2nd Tier: 42"
- Depth:
  - Main: 24"
  - Keyboard: 15"
  - 2nd Tier: 18"