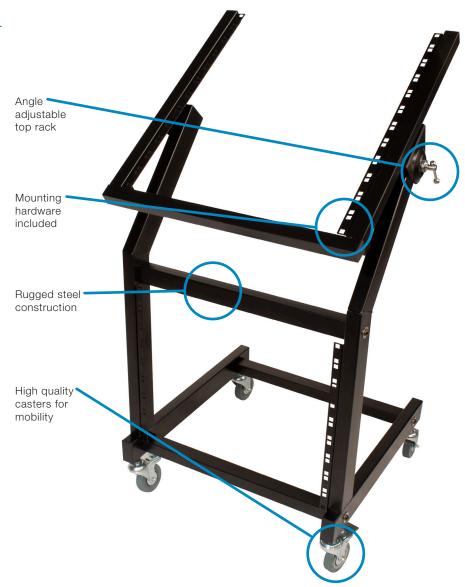

## JS-SRR100 item# 16804

Whether you're on stage, behind the board, or in the studio; sometimes you need your rack to be open and mobile. The JS-SRR100 Rolling Rack Stand easily accommodates, boasting a 12U-over-9U rack on casters, two of which lock to keep your rack from rolling away. The top section is angle-adjustable for convenience, and the frame is built from rugged steel for durability.