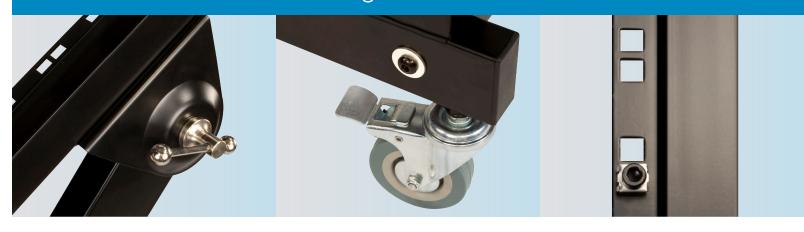

## JS-SRR100 item# 16804

Whether you're on stage, behind the board, or in the studio; sometimes you need your rack to be open and mobile. The JS-SRR100 Rolling Rack Stand easily accommodates, boasting a 12U-over-9U rack on casters, two of which lock to keep your rack from rolling away. The top section is angle-adjustable for convenience, and the frame is built from rugged steel for durability.