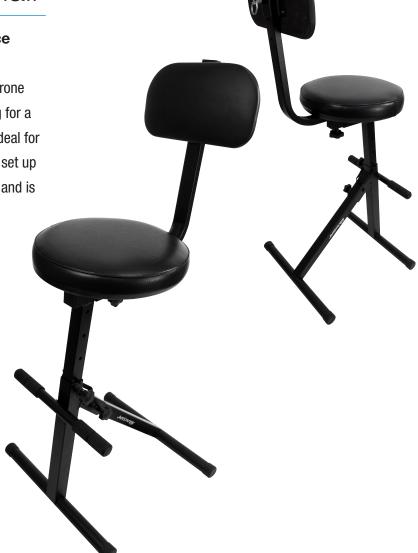

#### Our JamStands® Series Music Performance

Chair has been designed with performing guitarists, drummers and keyboardists in mind. The adjustable throne with backrest design offers relief to performers looking for a way to take it easy on their backs, and the footrest is ideal for performing guitar players. Fully adjustable and easy to set up and tear down, the JS-MPF100 can hold up to 300 lbs and is ready for whatever you can throw at it.

### JS-MPF100 FEATURES

- Fully Adjustable Music Performance Chair
- · Thick and Comfortable Padding on Backrest and Seat
- · Quick and Easy Setup and Teardown
- Convenient Footrest with Grip
- Holds up to 300 lbs.

## JS-MPF100 SPECS

- Product Name: JS-MPF100
- Part Number: 17980
- Seat height: 21.75" 30.75" (552mm - 781mm)

- Backrest Depth: 2 Positions
- · Backrest Height: 4 Positions
- Seat Padding Thickness: 2.25" (57mm)
- Backrest Padding Thickness: 1" (25mm)
- Load Capacity: 300 lbs. (136kg)