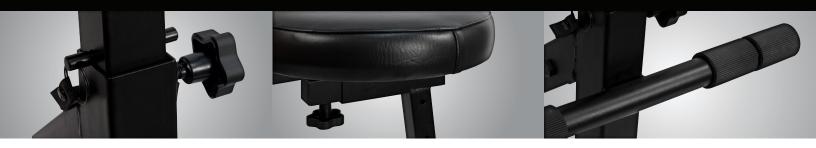

#### Our JamStands® Series Music Performance

Chair has been designed with performing guitarists, drummers and keyboardists in mind. The adjustable throne with backrest design offers relief to performers looking for a way to take it easy on their backs, and the footrest is ideal for performing guitar players. Fully adjustable and easy to set up and tear down, the JS-MPF100 can hold up to 300 lbs and is ready for whatever you can throw at it.

### JS-MPF100 FEATURES

- Fully Adjustable Music Performance Chair
- · Thick and Comfortable Padding on Backrest and Seat
- · Quick and Easy Setup and Teardown
- Convenient Footrest with Grip
- Holds up to 300 lbs.

## JS-MPF100 SPECS

- Product Name: JS-MPF100
- Part Number: 17980
- Seat height: 21.75" 30.75" (552mm - 781mm)

- Backrest Depth: 2 Positions
- · Backrest Height: 4 Positions
- Seat Padding Thickness: 2.25" (57mm)
- Backrest Padding Thickness: 1" (25mm)
- Load Capacity: 300 lbs. (136kg)