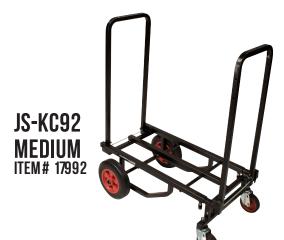

## **JS-KC92 Specs:**

- Item Number: 17992
- Capacity: 300 lbs. (136 kg)
- Configurations: 8 Variations
- Finish: Powder Coat, Black

WARRANTY

- Length: 27.5"-44.25" (699mm - 1124mm)
- Width: 17" (432mm)
- Height: 24" (610mm) Deck to Tall Handle
- Weight: 26 lbs. (11.8 kg)