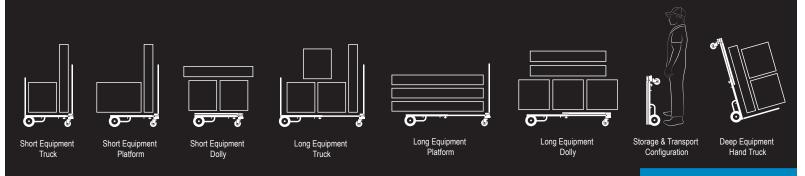

## **ADJUSTABLE PROFESSIONAL EQUIPMENT CARTS - 8 CONFIGURATIONS!**

SMALL

Customized for musicians, JamStands Karma Carts from Ultimate Support come in two sizes and can morph, stretch and flip so you can roll whatever it is you've got that gravity is currently holding down. When you've finished hauling things in and out of venues, studios, or wherever they had to go- you can collapse your Karma Cart and stow it out of sight until you need it again. JamStands Karma Carts from Ultimate Support are here to lighten the load!

Phone, 1-800-525-5628 **LIMITED 3-YEAR** Fax. 970.776.1941 Web. www.ultimatesupport.com R 4 12/20/22 15-JAM-JS-KC-80-90

**NEW FEATURE! NO MORE CABLES.** 

Easily transforms into eight different configurations by pushing down on the adjustment bar.