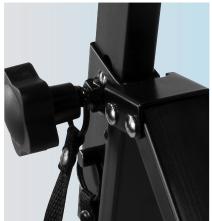

## **JS-AS100 ITEM# 16790**

Elevating your amp serves two purposes: First, it decouples your amp from the floor. Second, it puts your amp at a better height for hearing your amp. The JS-AS100 Guitar Amp Stand easily manages both tasks, supporting amps weighing up to 150 lbs. It has five height options to put the amp at the best height for your listening situation and rubber pads on the support arms help secure your amp.