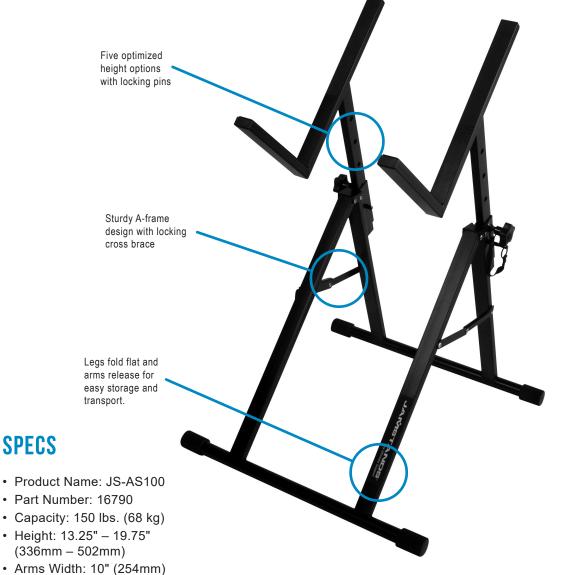

## **JS-AS100 ITEM# 16790**

Elevating your amp serves two purposes: First, it decouples your amp from the floor. Second, it puts your amp at a better height for hearing your amp. The JS-AS100 Guitar Amp Stand easily manages both tasks, supporting amps weighing up to 150 lbs. It has five height options to put the amp at the best height for your listening situation and rubber pads on the support arms help secure your amp.

## **GUITAR AMP STAND**

• Base Width: 19" (482mm)

**SPECS** 

- Base Depth: 20.25" (514mm)
- Weight: 8.6 lbs. (3,9 kg)

LIMITED 3-YEAR Π WARRANTY More Details Visit ultimatesupport.com Phone, 1-800-525-5628 Fax. 970.776.1941 Web. www.ultimatesupport.com R. 3, 11/10/22, 1S-JAM-JS-AS100