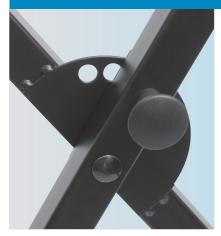

## JS-500 ITEM# 16808

The JS-500 is a sturdy, lightweight, single-braced X-style keyboard stand for the discerning player on a tight budget. The JS-500 is easily adjustable to sitting or standing heights thanks to the large height-adjustment knob. The JS-500 X-style keyboard stand fits a wide variety of playing situations and folds flat for easy transport and storage. The JS-500 ships assembled.

## **SPECS**

Product Name: JS-500
Part Number: 16808
Height: 25.25" – 38.5" (641mm – 978mm)

Leg Depth: 18.75" (476mm)
Arm Depth: 13.25" (337mm)
Steel Tubing: 1" (25mm)Load
Capacity: 100 lbs. (45,4 kg)
Weight: 6.1 lbs. (2,8 kg)