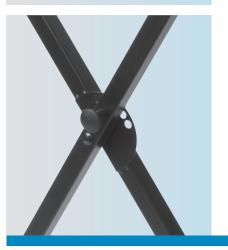

## JS-500 ITEM# 16808

The JS-500 is a sturdy, lightweight, single-braced X-style keyboard stand for the discerning player on a tight budget. The JS-500 is easily adjustable to sitting or standing heights thanks to the large height-adjustment knob. The JS-500 X-style keyboard stand fits a wide variety of playing situations and folds flat for easy transport and storage. The JS-500 ships assembled.

## **SPECS**

Product Name: JS-500
Part Number: 16808
Height: 25.25" – 38.5" (641mm – 978mm)

Leg Depth: 18.75" (476mm)
Arm Depth: 13.25" (337mm)
Steel Tubing: 1" (25mm)Load
Capacity: 100 lbs. (45,4 kg)
Weight: 6.1 lbs. (2,8 kg)