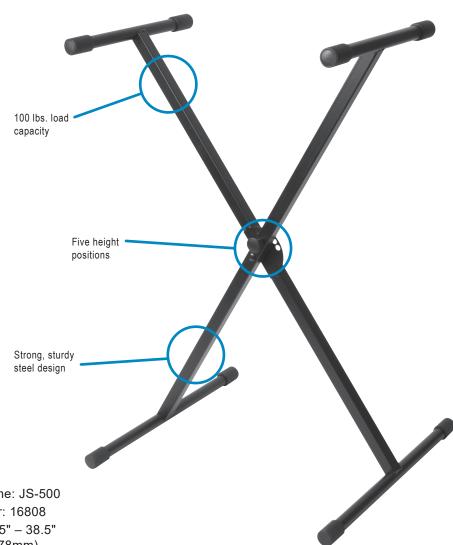

## JS-500 ITEM# 16808

The JS-500 is a sturdy, lightweight, single-braced X-style keyboard stand for the discerning player on a tight budget. The JS-500 is easily adjustable to sitting or standing heights thanks to the large height-adjustment knob. The JS-500 X-style keyboard stand fits a wide variety of playing situations and folds flat for easy transport and storage. The JS-500 ships assembled.

## **SPECS**

Product Name: JS-500
Part Number: 16808
Height: 25.25" – 38.5" (641mm – 978mm)

Leg Depth: 18.75" (476mm)
Arm Depth: 13.25" (337mm)
Steel Tubing: 1" (25mm)Load
Capacity: 100 lbs. (45,4 kg)
Weight: 6.1 lbs. (2,8 kg)