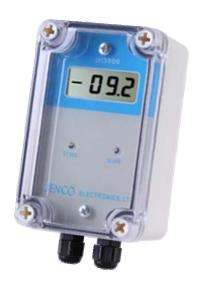

## Two wire Inline pH Transimtter pH 3900

## **Features**

- Clear LCD displays pH.
- Isolated 4-20 mA current output for pH.
- Wide range power supply, 11 to 50V DC.
- Automatic temperature compensation.
- Easy to install for wall setting.
- IP65 watertight casing.
- Isolated two wire 4~20mA.