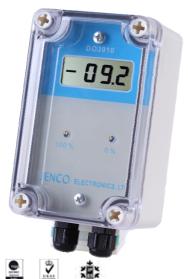

## **Two wire Inline DO Transimtter DO 3910**

## **Features**

- Clear LCD displays pH.
- Isolated 4-20 mA current output for dissolved oxygen
- Wide range power supply, 11 to 50V DC.
- Easy to install for wall setting.
- IP65 watertight case..

| Specificati    | ons                  |                                                                                                  |
|----------------|----------------------|--------------------------------------------------------------------------------------------------|
| Range          | Dissolved oxygen (%) | 0.0~199.9%                                                                                       |
| Resolution     | Dissolved oxygen (%) | 0.1%                                                                                             |
| Accuracy       | Dissolved oxygen (%) | ±0.2%FS                                                                                          |
| DO calibration |                      | 2 point calibration, manual                                                                      |
| Current output |                      | One 4 ~20mA (isolated)                                                                           |
| Load           |                      | 550Ω                                                                                             |
| Power          |                      | 11~50VDC                                                                                         |
| Accessorie     | S                    |                                                                                                  |
| DO electrodes  | OXYSENS 120          | For wastewater (stainless steel housing, PG13.5 thread, 5 m cable, with temperature thermistor). |
|                | OXYFERM FDA 120      | For fermentation (stainless steel housing, T82/D4 thread, with temperature thermistor)           |
| 009            |                      | Protective submersion housing.                                                                   |