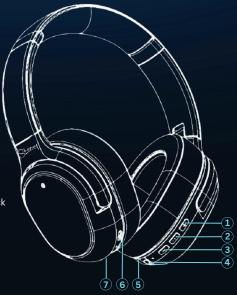

## SHENOY AUDIO SH025 | ELEVATE USER GUIDE

- Short Press Volume Up Long Press - Skip to Next Track
- (2) MFB (Multifunction Button):
  - Bluetooth Power On/Off: Press and hold for 2s to power on, press and hold for 4s to power off.
  - Once powered on, the headphone automatically enters pairing mode
  - Phone Call Control: Press to answer/hang up. Press and hold to refuse.
- 3 Short Press Volume Down Long Press - Play Previous Track
- 4 3.5mm Earphone Jack
  - When cable is plugged in, the Bluetooth turns off automatically, controls and microphone will not work.
- (5) Microphone for Calling
- 6 Active Noise Cancellation
  - Short press to toggle between: ANC On, Ambient Mode On, and ANC & Ambient Mode Off
- 7 Type-C USB
  - After inserting the charging cable, the charging status of the Bluetooth headphone is red, and turns blue when fully charged. Do not use the headphone while charging.