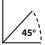

## - INSTALLATION INSTRUCTIONS -

- 1 Remove from packaging
- 5 Hand tighten the screws
- Place mounting bracket on either the left or right front leg
- Adjust the angle of the mounting bracket so you can still close the chair without hindrance
- Place as high as possible on the non-moving part of the leg
- Place table into the bracket and check that its movement is not obstructed by the chair arm when swung around
- Angle the mounting bracket at 45 degrees facing out from the chair