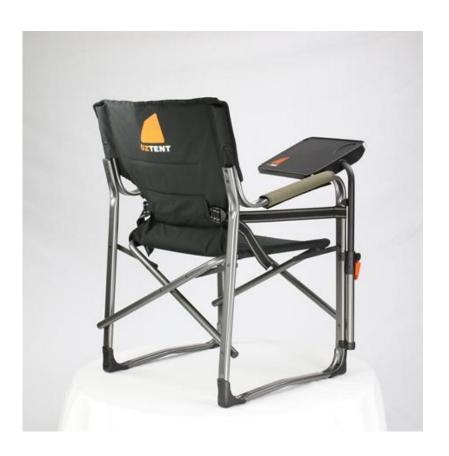

# Gecko Chair

### **Key Features:**

- O Packs flat
- O 150kg (331lb) weight rating
- O Steel construction for added strength
- O Fold-out table with cup holder
- O Insulated drink holder

## **Description:**

The Oztent Gecko Chair is perfect for every camping getaway. The adjustable table allows you to eat your dinner whilst sitting in exceptional comfort from our patented lumbar support, which is included with every Oztent chair.