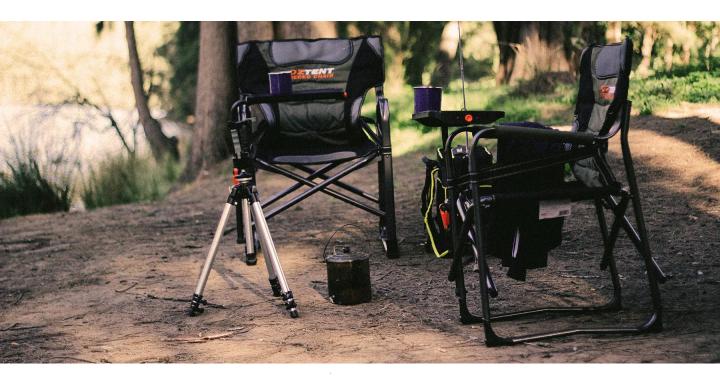

## **Description:**

The Oztent Gecko Chair is perfect for every camping getaway. The adjustable table allows you to eat your dinner whilst sitting in exceptional comfort from our patented lumbar support, which is included with every Oztent chair.

### **Key Features:**

- O Packs flat
- O 150kg (331lb) weight rating
- O Steel construction for added strength
- O Fold-out table with cup holder
- O Insulated drink holder