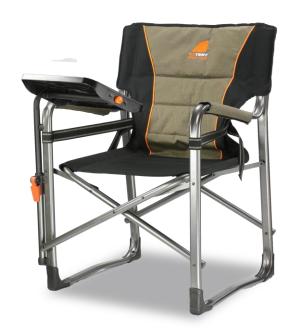

## Gecko Chair

### **Key Features:**

- O Packs flat
- O 150kg (331lb) weight rating
- O Steel construction for added strength
- O Fold-out table with cup holder
- O Insulated drink holder

## **Description:**

The Oztent Gecko Chair is perfect for every camping getaway. The adjustable table allows you to eat your dinner whilst sitting in exceptional comfort from our patented lumbar support, which is included with every Oztent chair.