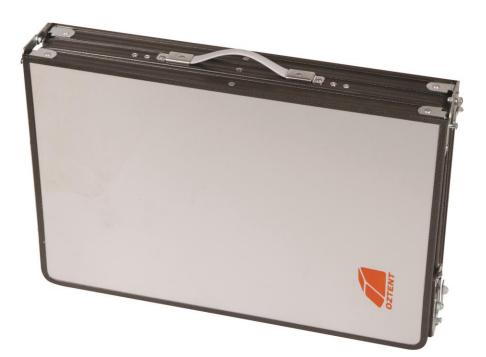

## **Bi-Fold Table**

## Specifications:

| Material        |                                                                |
|-----------------|----------------------------------------------------------------|
| Frame           | Heavy-duty steel                                               |
| Table Top       | Aluminium                                                      |
| Specifications  |                                                                |
| Packed Size     | 65cm (L) x 46cm (W) x 14cm (H)<br>26" (L) x 18" (W) x 6" (H)   |
| Set Up Size     | 120cm (W) x 60cm (D) x 70cm (H)<br>47" (W) x 24" (D) x 28" (H) |
| Weight          | 9kg<br>21lb                                                    |
| Warranty        |                                                                |
| Warranty Period | 5 years (Manufacturers)                                        |