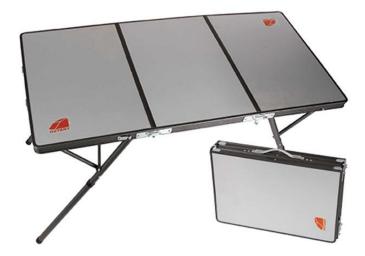

## **Bi-Fold Table**

## **Description:**

The Bi-Fold Table is perfect for all camping occasions. Its small pack size makes it an easy addition to your kit.

## Specifications:

| Material        |                                                                |
|-----------------|----------------------------------------------------------------|
| Frame           | Heavy-duty steel                                               |
| Table Top       | Aluminium                                                      |
| Specifications  |                                                                |
| Packed Size     | 65cm (L) x 46cm (W) x 14cm (H)<br>26" (L) x 18" (W) x 6" (H)   |
| Set Up Size     | 120cm (W) x 60cm (D) x 70cm (H)<br>47" (W) x 24" (D) x 28" (H) |
| Weight          | 9kg<br>21lb                                                    |
| Warranty        |                                                                |
| Warranty Period | 5 years (Manufacturers)                                        |