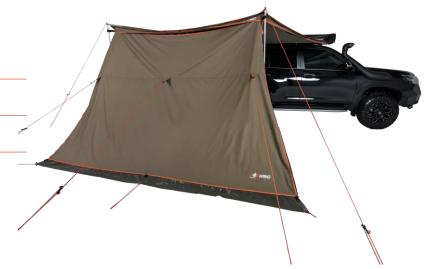

## **Key Features:**

- ★ Zip multiple panels together
- ★ CPAI-84 fire retardant
- ★ UV protected
- ★ Mould resistant

The Foxwing Tapered Extension is the perfect accessory to the Foxwing 270° Awning. It easily adds extra usable space either as a wind-break or undercover space. You can also zip multiple together to create an enclosed area. Made from UPF50+, fire retarded 300D Ripstop Polyester, it's made tough to handle all conditions.

The design of the Foxwing 270° Awning features an all-around continuous skirt to provide greater weatherproofing when the Foxwing Tapered Extension is attached.

## **Specifications:**

| Materials                   |                                                                                         |
|-----------------------------|-----------------------------------------------------------------------------------------|
| Awning Extension            | 300D Ripstop Polyester                                                                  |
| Dimensions                  |                                                                                         |
| Packed Size                 | 129cm (L) x 11cm (W) x 11cm (H)<br>51" (L) x 4" (W) x 4" (H)                            |
| Set Up Size                 | 250cm (top W) x 230cm (H) x 380cm (bottom W)<br>98" (top W) x 91" (H) x 150" (bottom W) |
| Weight                      | 4kg<br>8lb                                                                              |
| Warranty                    |                                                                                         |
| Warranty Period             | 2 years (Manufacturers)                                                                 |
| Package Contents            | Quantity                                                                                |
| Awning Extension            | 1                                                                                       |
| 2.2m (75") Telescopic Poles | 2                                                                                       |
| Pegs/Stakes                 | 4                                                                                       |
| Guy Ropes                   | 2                                                                                       |