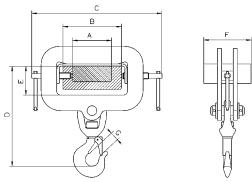

#### Technical data model TZH

| Model        | EAN-No.<br>4025092* | Capacity<br>kg | Weight<br>kg |
|--------------|---------------------|----------------|--------------|
| TZH 1,5/150  | *557566             | 1500           | 7.2          |
| TZH 3,0/150  | *557580             | 3000           | 10.8         |
| TZH 5,0/150  | *557603             | 5000           | 17.3         |
| TZH 5,0/200  | *557627             | 5000           | 24.7         |
| TZH 10,0/200 | *557641             | 10000          | 43.0         |

#### **Dimensions model TZH**

| Model      | TZH 1,5/150 | TZH 3,0/150 | TZH 5,0/150 | TZH 5,0/200 | TZH 10,0/200 |
|------------|-------------|-------------|-------------|-------------|--------------|
| A, mm      | 100         | 100         | 100         | 150         | 150          |
| B, mm      | 150         | 150         | 150         | 200         | 200          |
| C min., mm | 310         | 350         | 350         | 440         | 440          |
| C max., mm | 360         | 400         | 400         | 490         | 490          |
| D, mm      | 260         | 270         | 295         | 320         | 420          |
| E, mm      | 74          | 74          | 74          | 94          | 94           |
| F, mm      | 120         | 120         | 120         | 180         | 180          |
| G, mm      | 25          | 28          | 34          | 34          | 45           |