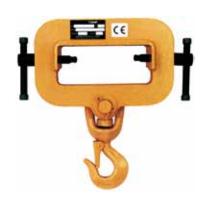

# Tine hook model TZH

### Capacity 1500 - 10000 kg

For fastening hoisting equipment and loads to single forklift tines. The TZH are pushed onto the forklift tines and are fastened with two spindles. The pivoting as well as swivelling hook with safety latch ensures safety while lifting.