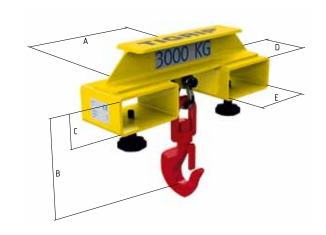

## Fork lift cross beam model TTS-Z

### Capacity 2000 - 5300 kg

The model TTS-Z with two bags is used for forklift tines and has one centered, pivoting eye hook (do not pivot under load). The fork lift cross beam is fastened with two spindles and ensures safety while lifting.

#### Technical data model TTS-Z

| Model      | Capacity<br>kg | Height B<br>mm | C<br>mm | D<br>mm | E<br>mm | Weight<br>kg |
|------------|----------------|----------------|---------|---------|---------|--------------|
| TTS 2,0/Z  | 2000           | 246            | 70      | 160     | 150     | 14.0         |
| TTS 3,15/Z | 3150           | 274            | 84      | 160     | 184     | 19.0         |
| TTS 5,3/Z  | 5300           | 310            | 84      | 160     | 184     | 20.0         |