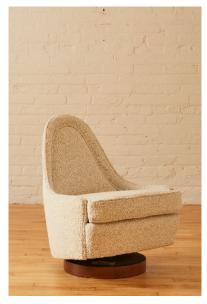

## PETITE SWIVEL LOUNGE CHAIR BY MILO BAUGHMAN FOR THAYER COGGIN

This petite swivel lounge chair by Milo Baughman for Thayer Coggin is a timeless piece with a sculptural teardrop back, reclining seat and walnut base.

Retail Value: \$7,800 | Inquire Within For Designer Net Value

Dimensions 27.5" H x 21" W x 22" D; Seat Height: 15" H

Period 1960's

Materials Walnut, Dedar Milano Boucle

Condition Good. Wear Consistent with Age