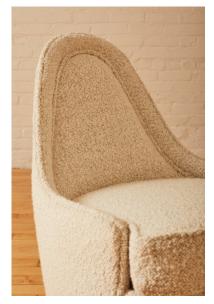

## PETITE SWIVEL LOUNGE CHAIR BY MILO BAUGHMAN FOR THAYER COGGIN

This petite swivel lounge chair by Milo Baughman for Thayer Coggin is a timeless piece with a sculptural teardrop back, reclining seat and walnut base.

Retail Value: \$7,800 | Inquire Within For Designer Net Value

Dimensions 27.5" H x 21" W x 22" D; Seat Height: 15" H

Period 1960's

Materials Walnut, Dedar Milano Boucle

Condition Good. Wear Consistent with Age