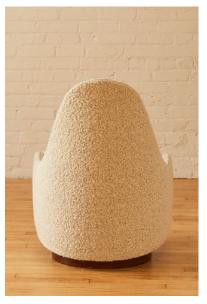

## PETITE SWIVEL LOUNGE CHAIR BY MILO BAUGHMAN FOR THAYER COGGIN

This petite swivel lounge chair by Milo Baughman for Thayer Coggin is a timeless piece with a sculptural teardrop back, reclining seat and walnut base.

Retail Value: \$7,800 | Inquire Within For Designer Net Value

Dimensions 27.5" H x 21" W x 22" D; Seat Height: 15" H

Period 1960's

Materials Walnut, Dedar Milano Boucle

Condition Good. Wear Consistent with Age