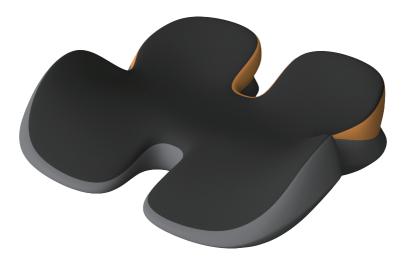

## Seat Cushion Materials

Filling: Memory Foam Seat Surface Fabric: 75D Mesh Cloth, #09 Black Side Fabric: 99009 (Zhongzheng Textile), #12 Dark Gray, #40 Orange Bottom Fabric: Black Anti-Slip Base