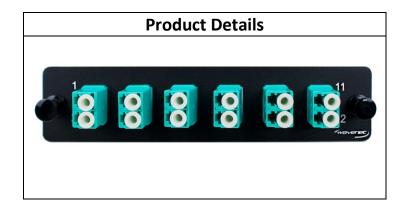

# LC Fiber Adapter Panel 12-Port, Duplex, 12F, MM/OM3, Aqua

#### **Features**

- Designed to connect active components to fiber backbone applications (MDF & IDF)
- 12-Port, Duplex, LC, MM/OM3, Aqua
- Ceramic (Zirconia) Sleeve
- ANSI/TIA-568-C.3
- LGX compatible