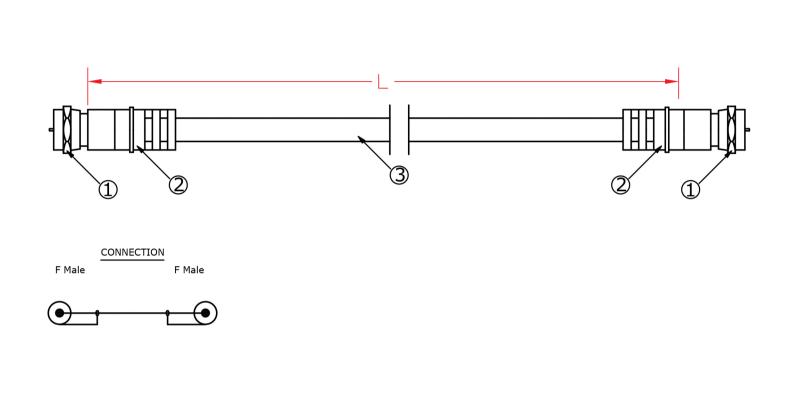

REVISION INFORMATION

Brief Description

Modified By

Rev. Rev. Date

| <u> </u> | Cable   Cable RG6 with 32/0.10 shielding OD.: 6.8 Black PVC Jacket |                           | 1    | PC   |  |
|----------|--------------------------------------------------------------------|---------------------------|------|------|--|
| 2        | PVC                                                                | PVC Black                 | 2    | PCS  |  |
| 1        | F Male                                                             | F Male-Gold Plated        | 2    | PCS  |  |
| NO.      | PART NAME                                                          | SPECIFICATION DESCRIPTION | Q'TY | UNIT |  |