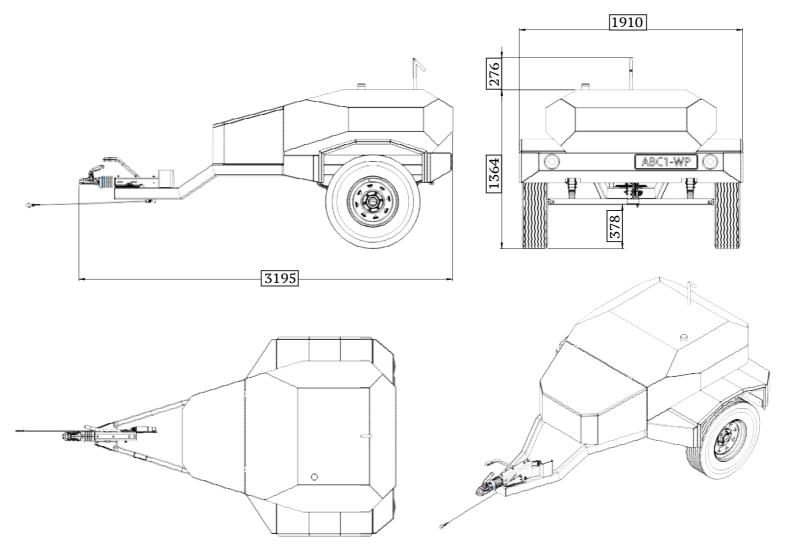

### **Dimensions of the trailer:**

Length: 3.195 m Height: 1.640 m

Weight: 640kg (fuel weight excluded)

Ground clearance: 0.378 m

www.abc.co.za Head office: +27 23 342 1212