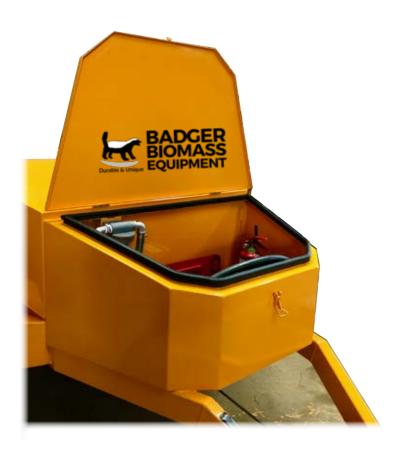

## Lockable nose cone:

- Clear in-line filter
- Water trap
- Fuel meter
- Filler gun
- Fire extinguisher

BADGER BIOMASS EQUIPMENT: A brand created by ABC to supply equipment that is innovative, unique and durable for the Biomass industry.