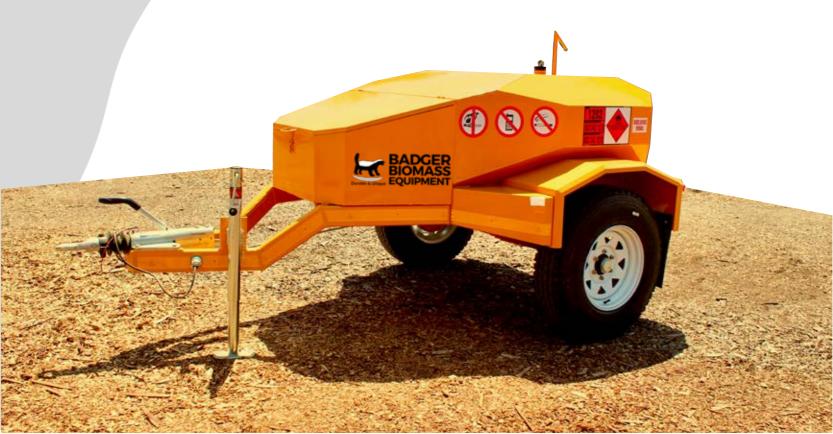

# **DIESEL BOWSER 1000**

Heavy duty construction and suspension 2.5 ton Axle 0.378 m Ground clearance 16" Tyres

Badger Biomass Equipment mobile diesel trailer is designed and manufactured by ABC and adds to the equipment range.

This innovative design's key features are mobility and security. It is of durable construction, able to access almost all terrains.

The breakaway trailer comes standard with a tow eye, but is also available in a ball mount with parking chain option.

#### **Specifications:**

998 L Diesel tank enclosed and lockable filler cap for security

Pump volume: 40L/min 12 V Electrical connection Single 2.5 ton axle trailer with rear lights Lockable nose cone (see list on next page)

### **Dimensions of the trailer:**

Length: 3.195 m Height: 1.640 m

Weight: 640kg (fuel weight excluded)

Ground clearance: 0.378 m

www.abc.co.za Head office: +27 23 342 1212