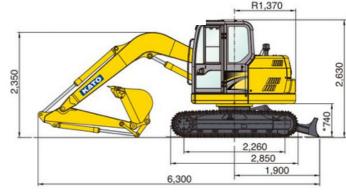

#### **Dimensions - HD308US-R5**

Machine Width - 2 300mm

CALL: 0800 DEZZI / 33994 Head Office: +27 (0)39-685 4100 Email: info@dezzi.co.za www.dezzi.co.za