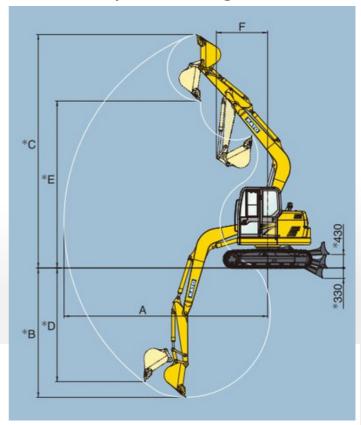

# RANGES

| ARM                       | ARM RANGE (standard arm 1 620mm) |         |  |
|---------------------------|----------------------------------|---------|--|
| *A Maximum digging radius |                                  | 6 470mm |  |
| *B Maximum digging depth  |                                  | 4 120mm |  |
| *C                        | Maximum digging height           | 7 430mm |  |
| *D                        | Maximum vertical wall            | 3 620mm |  |
| *Е                        | Maximum dumping height           | 5 320mm |  |
| *F                        | Minimum swing radius             | 1 630mm |  |

# **Operational Ranges**