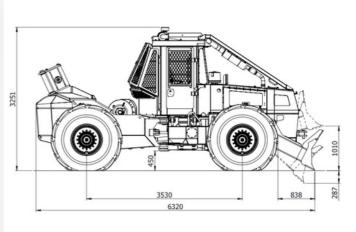

#### **OPERATIONAL WEIGHTS**

OPERATING WEIGHTS: Front Axle - 6 600kg

Rear Axle - 5 100kg

11 700kg Total -

(DS120T Standard Equipment)