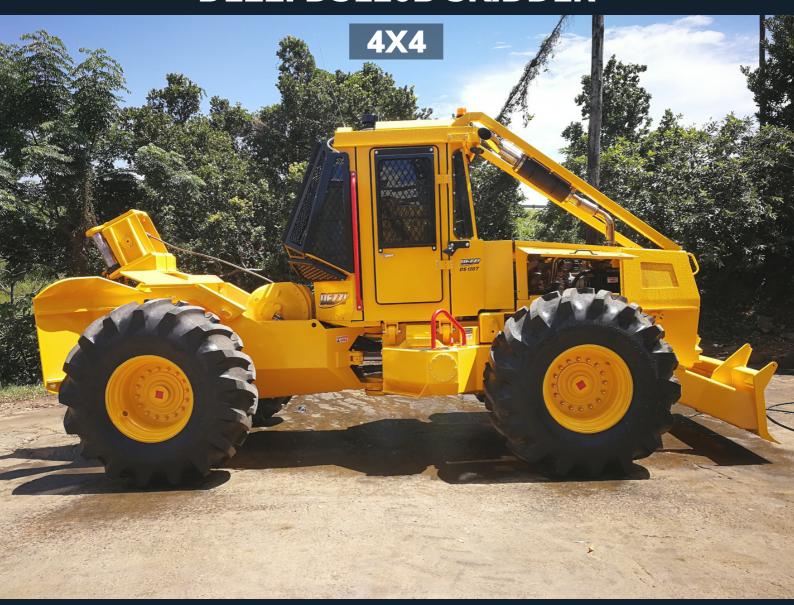

# **DEZZI DS120B SKIDDER**







# **DEZZI DS120B SKIDDER**

## **SPECIFICATION SHEET**

\*Desmond Equipment SA (Pty) Ltd reserves the right to modify specifications without notice.

#### **ENGINE**

TYPE: **Cummins** 

6BT - 5.9 Turbocharged -MODEL:

FR90869 Tier 2

**CAPACITY: 5.9 Litres** 

123KW @ 2500 RPM POWER: TORQUE: 609Nm @ 1600 RPM

#### **TRANSMISSION**

TYPE:

MODEL: 6WG160 **GEARS:** 5 Forward

3 Reverse **TORQUE CONVERTER: W300** 

#### **AXLES**

FRONT: ZF MTS 3085 with limited slip REAR: ZF MTS 3095 with diff lock

#### **TYRES**

STANDARD TYRES: 23.1 x 26 Forestry Special

#### **BRAKES**

#### SERVICE BRAKE

- · Outboard, sealed, wet brakes activating all four wheels (max pressure 70 Bar)
- Back-up emergency stored system pressure for 15 full brake applications

**PARK / EMERGENCY BRAKE** 

- Mecha