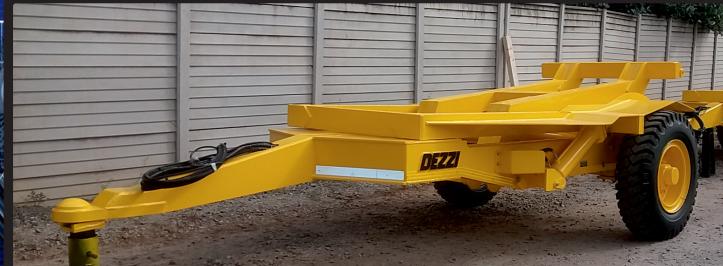

## 7 TONEUNDLE TIMBER TRALER SINELE AXLE

**Designed and Manufactured in South Africa** 

| Axles                                                                                                                                                                                  |
|----------------------------------------------------------------------------------------------------------------------------------------------------------------------------------------|
| Single rigid axle.                                                                                                                                                                     |
| Tyres                                                                                                                                                                                  |
| Front / Rear : 10:00 - 20                                                                                                                                                              |
| Brakes                                                                                                                                                                                 |
| <ul> <li>S-Cam air brake, spring type</li> <li>16.5" x 7" drum brake</li> <li>Spring applied, air released</li> <li>Failsafe system</li> <li>Available in "No Brake" option</li> </ul> |
| Hydraulic System                                                                                                                                                                       |
| <ul> <li>Double acting lifting cylinder and tipping</li> <li>Center mounted</li> </ul>                                                                                                 |
| Payload                                                                                                                                                                                |
| Unladen : 2660 kg<br>Laden : 8000 kg<br>Maximum Load : 10660 kg                                                                                                                        |