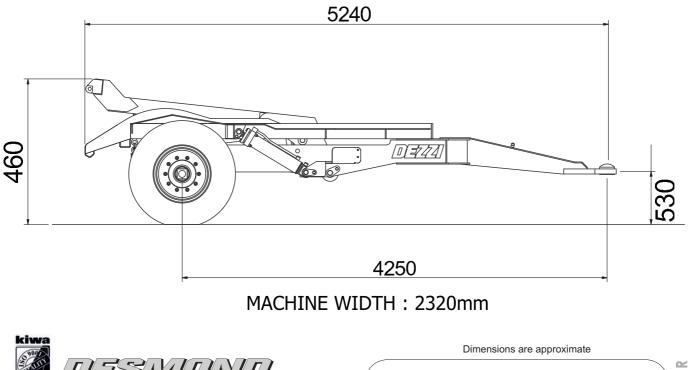

## 7 TONEUNDLE TIMBER TRALER SINELE AXLE

**Designed and Manufactured in South Africa** 

| Axles                                                                                                                                                                                  |
|----------------------------------------------------------------------------------------------------------------------------------------------------------------------------------------|
| Single rigid axle.                                                                                                                                                                     |
| Tyres                                                                                                                                                                                  |
| Front / Rear : 10:00 - 20                                                                                                                                                              |
| Brakes                                                                                                                                                                                 |
| <ul> <li>S-Cam air brake, spring type</li> <li>16.5" x 7" drum brake</li> <li>Spring applied, air released</li> <li>Failsafe system</li> <li>Available in "No Brake" option</li> </ul> |
| Hydraulic System                                                                                                                                                                       |
| <ul> <li>Double acting lifting cylinder and tipping</li> <li>Center mounted</li> </ul>                                                                                                 |
| Payload                                                                                                                                                                                |
| Unladen : 2660 kg<br>Laden : 8000 kg<br>Maximum Load : 10660 kg                                                                                                                        |