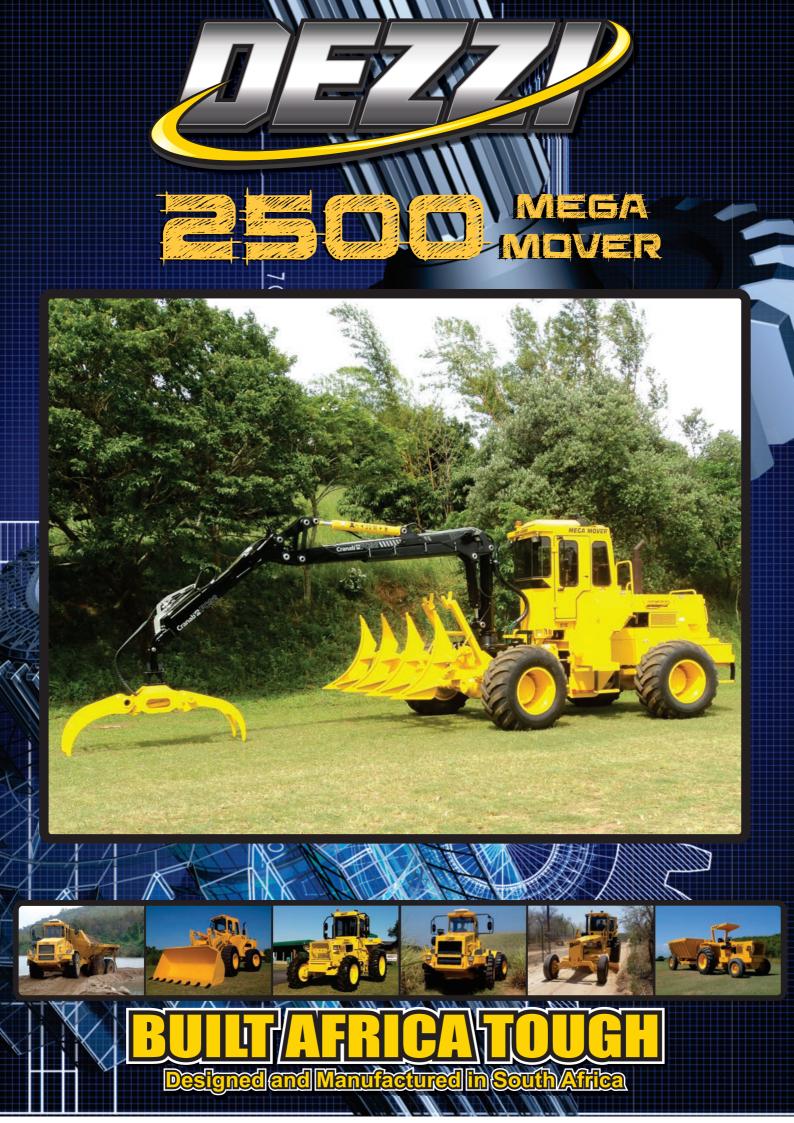

|                                                                                                                                                                                                                                             | Transmission                                                                                                                                                                                                                                                             |
|---------------------------------------------------------------------------------------------------------------------------------------------------------------------------------------------------------------------------------------------|--------------------------------------------------------------------------------------------------------------------------------------------------------------------------------------------------------------------------------------------------------------------------|
| EUILT AFRICA<br>TOUGH<br>Axles                                                                                                                                                                                                              | Type       :       ZF         Model       :       4WG160         •       Four speed automatic shift transmissionwith modulated directional clutch         •       Driven via converter from engine         •       Operation by a single lever on left of steering wheel |
|                                                                                                                                                                                                                                             | Maximum speed in gears : 4 Forward - 3 Reverse                                                                                                                                                                                                                           |
| Model : PR15<br>Front axle fixed, rear axle oscillates through 12°<br>Double reduction drives with standard differentials driving all four                                                                                                  | First         Second         Third         Fourth           Forward (km/h)         7.6         13.95         26         43           Reverse (km/h)         8         14.6         28         43                                                                         |
| heels Steering                                                                                                                                                                                                                              | Gears speeds at engine RPM : 2300                                                                                                                                                                                                                                        |
|                                                                                                                                                                                                                                             | Operational Weights                                                                                                                                                                                                                                                      |
| <ul> <li>Centre pivot - frame articulation</li> <li>Fully hydraulically powered with flow controlling system</li> <li>Full flow filtering</li> <li>Steering angle - 40° in each direction</li> </ul>                                        | Operating Weight : 13500 kg<br>Turning Circle : 6470mm radius outside bucket                                                                                                                                                                                             |
| Tyres                                                                                                                                                                                                                                       | Loader                                                                                                                                                                                                                                                                   |
| Standard tyres : 600/65 R26 (Optional 620/75 R26)                                                                                                                                                                                           | <ul> <li>Loglift F71 Crane. Grab size 0.56. Slew 220°</li> <li>Push Piler</li> </ul>                                                                                                                                                                                     |
| Electrics                                                                                                                                                                                                                                   |                                                                                                                                                                                                                                                                          |
| Voltage : 24 Volt<br>Battery : 2 x 12 Volt<br>Alternator : 24 Volt / 70/100 Amp                                                                                                                                                             | 4370                                                                                                                                                                                                                                                                     |
| Brakes                                                                                                                                                                                                                                      |                                                                                                                                                                                                                                                                          |
| Service Brake<br>Dry disc caliper activating on all four wheels<br>Fully hydraulically activated<br>Brakes are activated by use of one brake pedal<br>Park Brake<br>Spring applied hydraulic release fail safe<br>Operator engages manually |                                                                                                                                                                                                                                                                          |
| Loader Hydraulic System                                                                                                                                                                                                                     |                                                                                                                                                                                                                                                                          |
| <ul> <li>Closed system with pressure control</li> <li>Fixed displacement gear type pump</li> <li>Full flow filtering</li> </ul>                                                                                                             | Push Piler                                                                                                                                                                                                                                                               |
| Steering Hydraulics                                                                                                                                                                                                                         |                                                                                                                                                                                                                                                                          |
| Two 76.2mm bore x 472 mm stroke double acting cylinders<br>Orbital controlled<br>Working pressure - 2400 Psi                                                                                                                                |                                                                                                                                                                                                                                                                          |
| Engine                                                                                                                                                                                                                                      |                                                                                                                                                                                                                                                                          |
| Type : Cummins<br>Model : 6BT - 5.9 Turbo<br>Capacity : 5.9 Litres<br>Power : 165 / 123kW @ 2500 RPM<br>Torque : 640Nm @ 1500 RPM                                                                                                           |                                                                                                                                                                                                                                                                          |
| Approximate fuel burn : 10-12 Ltrs/Hr - Heavy Cycle<br>8-10 Ltrs/Hr - Light Cycle                                                                                                                                                           | J                                                                                                                                                                                                                                                                        |