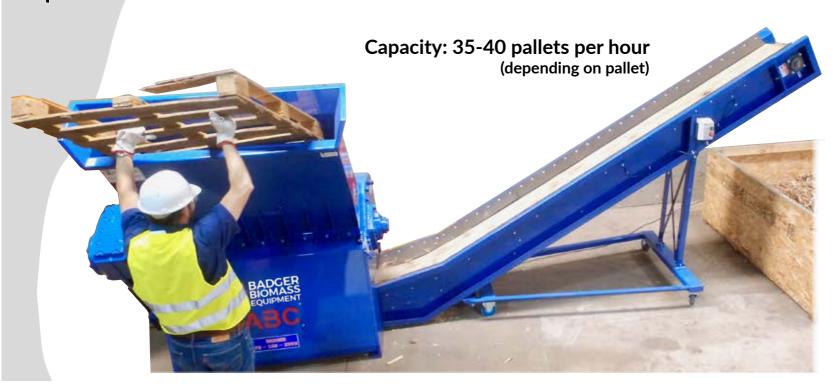

# SLOW SPEED SHREDDER

Pallet & waste wood shredder

www.abc.co.za Head office: +27 23 342 1212

#### Shredder:

Variable speed control system Automatic jam reverse function Automatic load sensing misfeed correction Solid steel construction Replaceable tungsten carbide shredder teeth Replaceable/ interchangeable screen for variable product size. Compact design and floor-print High quality components Ease of maintenance 3phase 380V 50Hz 22kW Handles waste wood & packaging of up to 1300 x 200mm

#### **Discharge conveyor:**

DOL starter Conveyor on castors for easy removal and cleaning Drip tray to reduce floor contamination Foldable structure for easy transport High quality components 3phase 380V 50Hz 0.75kW

### **DISCHARGE CONVEYOR WITH SHREDDER**

**BADGER BIOMASS EQUIPMENT:** A brand created by ABC to supply equipment that is innovative, unique and durable for the Biomass industry.