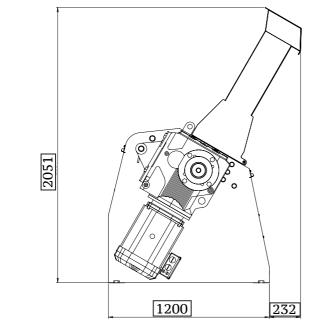

#### Shredder:

Variable speed control system Automatic jam reverse function Automatic load sensing misfeed correction Solid steel construction Replaceable tungsten carbide shredder teeth Replaceable/ interchangeable screen for variable product size. Compact design and floor-print High quality components Ease of maintenance 3phase 380V 50Hz 22kW Handles waste wood & packaging of up to 1300 x 200mm

#### **Discharge conveyor:**

DOL starter Conveyor on castors for easy removal and cleaning Drip tray to reduce floor contamination Foldable structure for easy transport High quality components 3phase 380V 50Hz 0.75kW