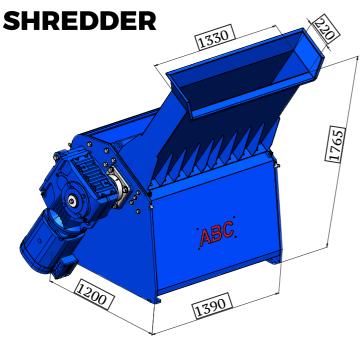

#### Shredder:

Variable speed control system Automatic jam reverse function Automatic load sensing misfeed correction Solid steel construction Replaceable tungsten carbide shredder teeth Replaceable/ interchangeable screen for variable product size. Compact design and floor-print High quality components Ease of maintenance 3phase 380V 50Hz 22kW Handles waste wood & packaging of up to 1300 x 200mm