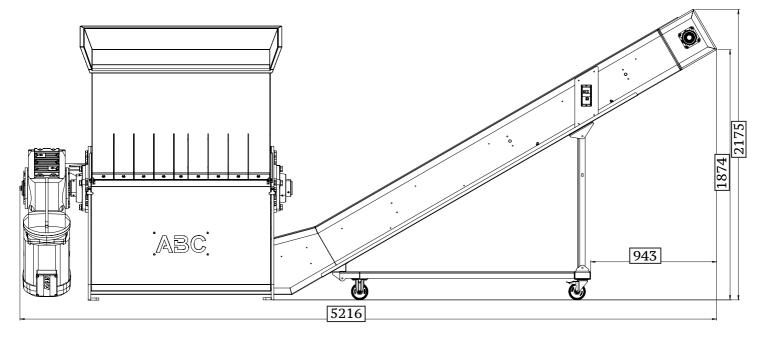

### **DISCHARGE CONVEYOR WITH SHREDDER**

**BADGER BIOMASS EQUIPMENT:** A brand created by ABC to supply equipment that is innovative, unique and durable for the Biomass industry.