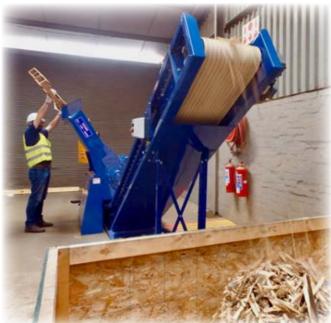

# SLOW SPEED SHREDDER

Pallet & waste wood shredder

www.abc.co.za Head office: +27 23 342 1212

## BADGER MODEL: PS-1GS-22VS

#### Shredder:

Variable speed control system Automatic jam reverse function Automatic load sensing misfeed correction Solid steel construction Replaceable tungsten carbide shredder teeth Replaceable/ interchangeable screen for variable product size. Compact design and floor-print High quality components Ease of maintenance 3phase 380V 50Hz 22kW Handles waste wood & packaging of up to 1300 x 200mm

#### **Discharge conveyor:**

DOL starter Conveyor on castors for easy removal and cleaning Drip tray to reduce floor contamination Foldable structure for easy transport High quality components 3phase 380V 50Hz 0.75kW

### **DISCHARGE CONVEYOR WITH SHREDDER**

**BADGER BIOMASS EQUIPMENT:** A brand created by ABC to supply equipment that is innovative, unique and durable for the Biomass industry.