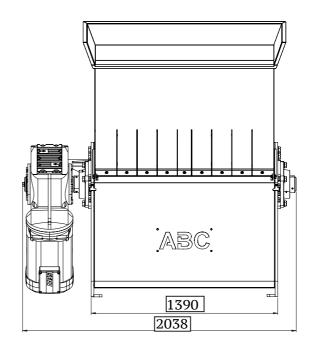

#### Shredder:

Variable speed control system Automatic jam reverse function Automatic load sensing misfeed correction Solid steel construction Replaceable tungsten carbide shredder teeth Replaceable/ interchangeable screen for variable product size. Compact design and floor-print High quality components Ease of maintenance 3phase 380V 50Hz 22kW Handles waste wood & packaging of up to 1300 x 200mm