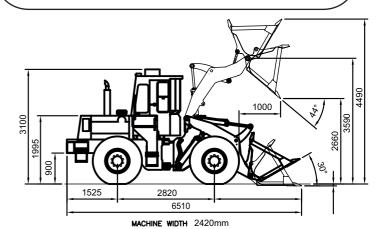

### **Bucket Specifications**

General purpose bucket 1.7m<sup>3</sup> / 1.9m<sup>3</sup> Bucket width 2420 mm

## **Operational Weights**

Operating Weight

Front Axle - 4600 kg Rear Axle - 5200 kg Total - 9800 kg

10320 kg **Breakout Force** 

Static Tipping Load Straight 6748 kg Full turn 35° 5972 kg **Turning Circle** 6345mm radius outside bucket