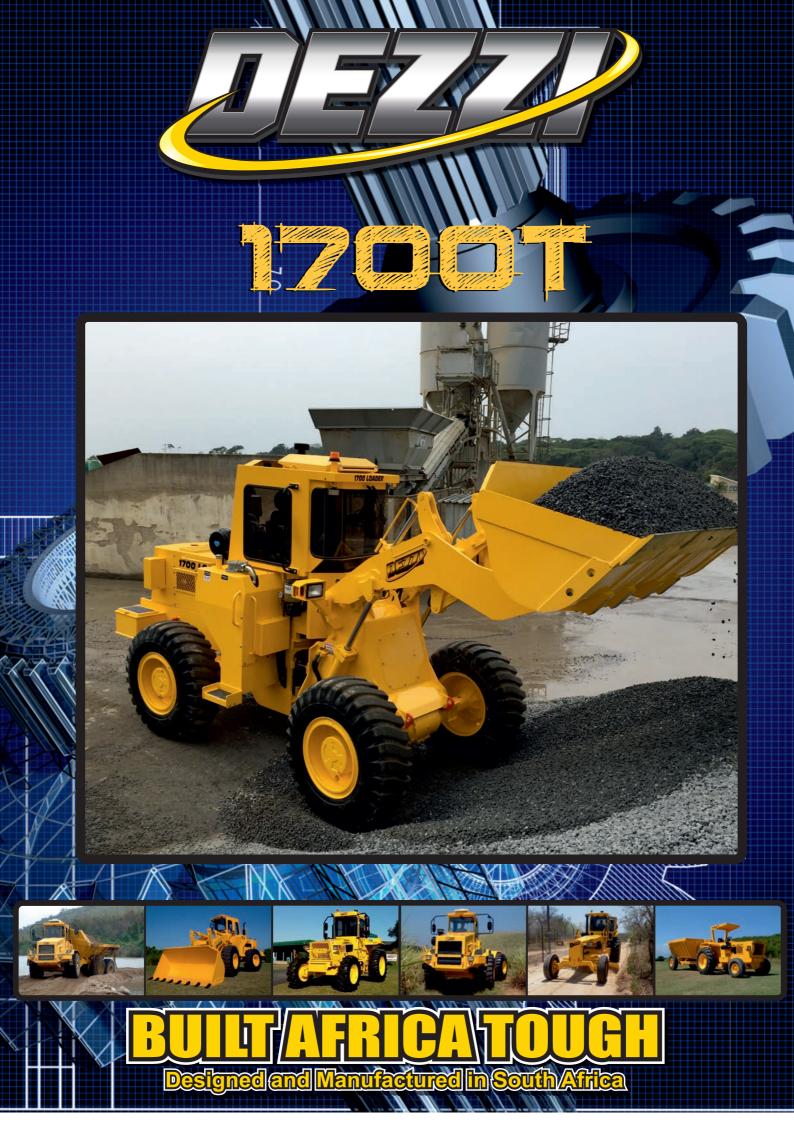

### **Bucket Specifications**

General purpose bucket 1.7m<sup>3</sup> / 1.9m<sup>3</sup> Bucket width 2420 mm

## **Operational Weights**

Operating Weight

Front Axle - 4600 kg Rear Axle - 5200 kg Total - 9800 kg

10320 kg **Breakout Force** 

Static Tipping Load Straight 6748 kg Full turn 35° 5972 kg **Turning Circle** 6345mm radius outside bucket