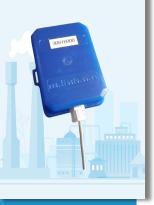

# Pulse Counter Communication Technology Brochure

The Flecto PCCT was designed to fill a gap in the market where units already have a pulse output on their water meters. Old-school water meters have a magnet fixed to one of the rotating wheels inside.

# Water Management System Powered by Flecto Sense

- Every time the magnet passes the magnetic reed switch, a pulse gets generated.
- Standard Li-Ion battery for extreme long battery life and is packaged in a newly designed IP66 plastic enclosure.
- Wireless communication bridging the gap between Smart Water Meter and Pulse meter units.
- Sync water meter or gas meter serial number on the device as well as the start reading.

- Simply add this unit to your existing water meter pulse output and you are good to go.
- The unit also features tamper warnings and reporting of dry conditions where no pulse was received within a certain period.
- Facilitates getting your data in one place, all the time.
- The intelligent alarm system will report on water leakages and excessive usage of water.