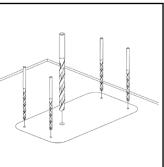

Step 2: Carefully place the provided Installation Template in the selected location. In the designated areas, drill pilot holes for the mounting screws using a 3/32" drill bit and then drill a hole for the power wire using a ¼" drill bit. Remove installation template when complete.