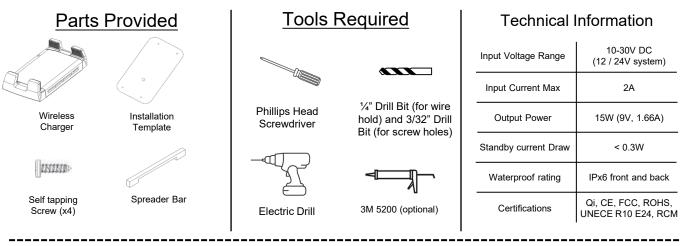

### **Technical Information**

| Input Voltage Range  | 10-30V DC<br>(12 / 24V system)           |
|----------------------|------------------------------------------|
| Input Current Max    | 2A                                       |
| Output Power         | 10W (9V, 1.66A)                          |
| Standby current Draw | < 0.3W                                   |
| Waterproof rating    | IPx6                                     |
| Certifications       | Qi, CE, FCC, ROHS,<br>UNECE R10 E24, RCM |