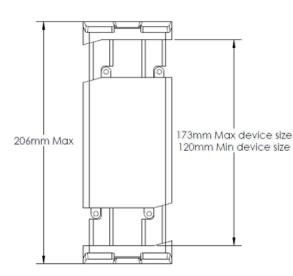

### Installation Guide

Step 1: Identify the installation location. The charger should be installed in a flat area where the back of the charger is completely flush with the surface it is being mounted to. Confirm that the clamping arms of the charger are able to be fully extended without interference. We recommend that you install the charger vertically to better secure your phone in rough conditions.

Step 3: Spread the clamping arms of the charger and insert the provided Spreader Bar into the wireless charger as shown below.

Step 4: Thread the wireless charger's power wire through the ¼" drill hole. Re-confirm that the clamping arms of the charger can be fully extended without interference. Align the charger's mounting holes with the 3/32" drill holes and screw charger in place with the provided self tapping screws.