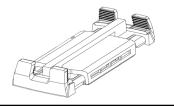

Step 3: Spread the clamping arms of the charger and insert the provided Spreader Bar into the wireless charger as shown below.

Step 4: Thread the wireless charger's power wire through the ¼" drill hole. Re-confirm that the clamping arms of the charger can be fully extended without interference. Align the charger's mounting holes with the 3/32" drill holes and screw charger in place with the provided self tapping screws.