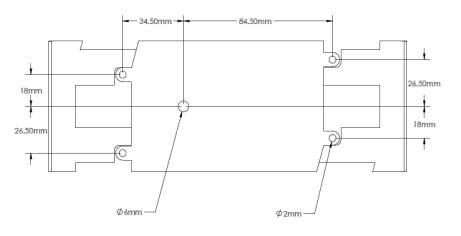

Step 2: Carefully place the provided Installation Template in the selected location. In the designated areas, drill pilot holes for the mounting screws using a 3/32" drill bit and then drill a hole for the power wire using a ¼" drill bit. Remove installation template when complete.