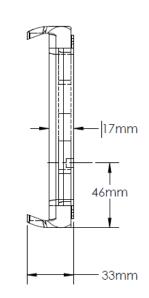

Step 2: Carefully place the provided Installation Template in the selected location. In the designated areas, drill pilot holes for the mounting screws using a 3/32" drill bit and then drill a hole for the power wire using a ¼" drill bit. Remove installation template when complete.

Step 3: Spread the clamping arms of the charger and insert the provided Spreader Bar into the wireless charger as shown below.

Step 4: Thread the wireless charger's power wire through the ¼" drill hole. Re-confirm that the clamping arms of the charger can be fully extended without interference. Align the charger's mounting holes with the 3/32" drill holes and screw charger in place with the provided self tapping screws.