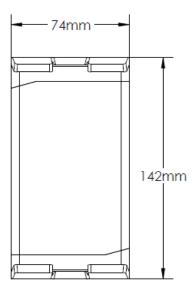

Step 2: Carefully place the provided Installation Template in the selected location. In the designated areas, drill pilot holes for the mounting screws using a 3/32" drill bit and then drill a hole for the power wire using a ¼" drill bit. Remove installation template when complete.