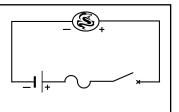

Step 5: Using a 2A fuse, attach wires to a 12/24V power supply and ensure there is a waterproof connection

Step 6: Make sure the charger was installed correctly by placing a wireless charging compatible device in the charger. Check that the device is charging a few seconds after you place it on the wireless charger.