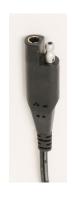

## **HTH Pigtail Styles**

**Original Pigtail** 

Has been the standard pigtail given with signs at HTH.

**Finger Loop Pigtail** 

Same funtionality as original pigtail but with a conviently placed loop to help disconnect the plug without putting stress on the cord.