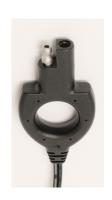

## **HTH Pigtail Styles**

**Original Pigtail** 

Has been the standard pigtail given with signs at HTH.

**Finger Loop Pigtail** 

Same funtionality as original pigtail but with a conviently placed loop to help disconnect the plug without putting stress on the cord.