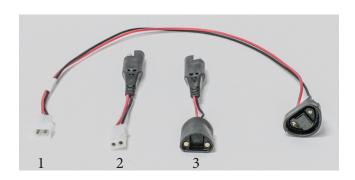

## **Kit Materials:**

- 1.) 17" Magnetic Pigtail
- 2.) Quick Release to Magnetic
- 3.) Magnetic Adapter