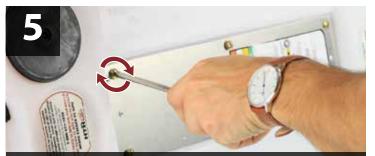

Screw new light system to the topper shell.

Remove screws from bottom of sign and remove the old lighting system.

Plug in new pigtail into new light system. Discard old light system.

Charge your topper using the Magnetic Charger that was included.