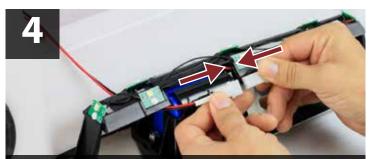

Screw new light system to the topper shell.

Remove screws from bottom of sign and remove the old lighting system.

Plug in new pigtail into new light system. Discard old light system.

Charge your topper using the Magnetic Charger that was included.