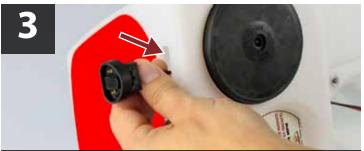

## **Tools Required:**

- Phillipshead Screwdriver
- Box cutter

Using a sharp blade, cut pigtail lip off of topper. Always cut away from your body to avoid injury.

Feed magnetic pigtail into hole and use hand to secure into place. This may require a bit of force.