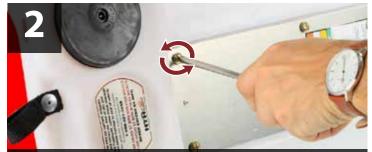

Screw new light system to the topper shell.

Remove screws from bottom of sign and remove the old lighting system.

Plug in new pigtail into new light system. Discard old light system.

Charge your topper using the Magnetic Charger that was included.