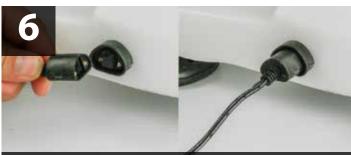

Screw new light system to the topper shell.

Remove screws from bottom of sign and remove the old lighting system.

Plug in new pigtail into new light system. Discard old light system.

Charge your topper using the Magnetic Charger that was included.