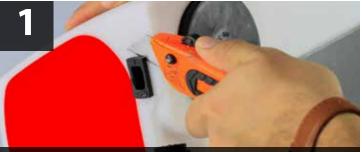

## **Tools Required:**

- Phillipshead Screwdriver
- Box cutter

Using a sharp blade, cut pigtail lip off of topper. Always cut away from your body to avoid injury.

Feed magnetic pigtail into hole and use hand to secure into place. This may require a bit of force.