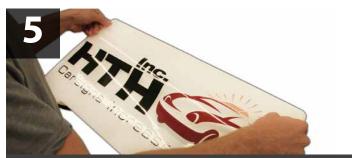

Spray adhesive side of decal with soapy water. This helps position the decal on the sign.

Place decal on the sign and slide into position so that it is straight and centered.

Use squeegee to press decal to the sign and remove excess water and air bubbles. Wipe away extra water.