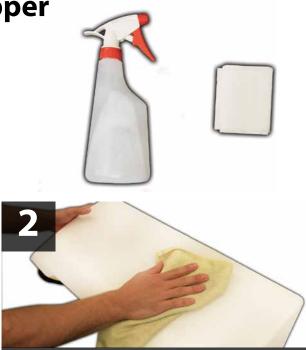

## **Tools Required**

- Spray Bottle
- Soapy water

Remove the old decal by lifting one corner and peeling up and away from the sign. Discard decal.

Clean the sign with the soap and water solution.

Remove the backing from the new decal.