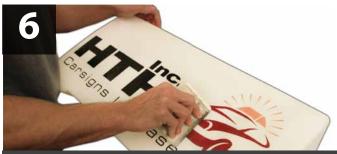

Spray adhesive side of decal with soapy water. This helps position the decal on the sign.

Place decal on the sign and slide into position so that it is straight and centered.

Use squeegee to press decal to the sign and remove excess water and air bubbles. Wipe away extra water.