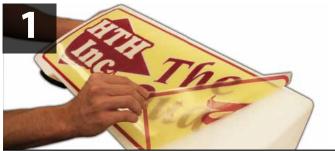

## **Tools Required**

- Spray Bottle
- Soapy water

Remove the old decal by lifting one corner and peeling up and away from the sign. Discard decal.

Clean the sign with the soap and water solution.

Remove the backing from the new decal.