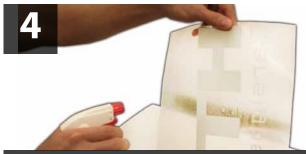

Spray adhesive side of decal with soapy water. This helps position the decal on the sign.

Place decal on the sign and slide into position so that it is straight and centered.

Use squeegee to press decal to the sign and remove excess water and air bubbles. Wipe away extra water.