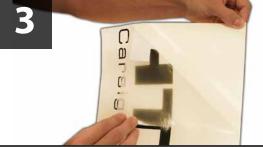

## **Tools Required**

- Spray Bottle
- Soapy water

Remove the old decal by lifting one corner and peeling up and away from the sign. Discard decal.

Clean the sign with the soap and water solution.

Remove the backing from the new decal.

Spray adhesive side of decal with soapy water. This helps position the decal on the sign.

Place decal on the sign and slide into position so that it is straight and centered.

Use squeegee to press decal to the sign and remove excess water and air bubbles. Wipe away extra water.