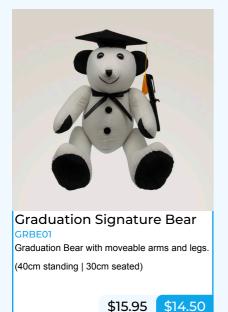

| Graduation Bears & Signature Products |                                          |                                              |               |             |  |  |
|---------------------------------------|------------------------------------------|----------------------------------------------|---------------|-------------|--|--|
| Code                                  | Description                              | Quantity                                     | Price inc GST | Total Price |  |  |
| GRBE01                                | Graduation Signature Bear                |                                              | \$15.95       |             |  |  |
| GRKB06                                | Graduation Signature Koala               |                                              | \$15.95       |             |  |  |
| GRPU07                                | Graduation Signature Puppy Dog           |                                              | \$15.95       |             |  |  |
| GRHA05                                | Graduation Signature Hat                 |                                              | \$14.85       |             |  |  |
| GRRF02                                | Signature Football / Rugby Ball          |                                              | \$13.75       |             |  |  |
| GRSO03                                | Signature Soccer Ball                    |                                              | \$13.75       |             |  |  |
| GRSB04                                | Signature Bear                           |                                              | \$15.95       |             |  |  |
|                                       | Engraved P We will contact you regarding | roducts & Gifts<br>ng your engraving require | ements.       |             |  |  |
| Code                                  | Description                              | Quantity                                     | Price inc GST | Total Price |  |  |
| EN1802R                               | Engraved Pen   Red                       |                                              | \$3.90        |             |  |  |
| EN1802B                               | Engraved Pen   Blue                      |                                              | \$3.90        |             |  |  |
| EN1802BLK                             | Engraved Pen   Black                     |                                              | \$3.90        |             |  |  |
| EN1801                                | Engraved Wooden Frame                    |                                              | \$15.00       |             |  |  |
| EN1804BLK                             | Engraved Aluminium Water Bottle   Black  |                                              | \$14.00       |             |  |  |
| EN1804RED                             | Engraved Aluminium Water Bottle   Red    |                                              | \$14.00       |             |  |  |
| EN1804GRN                             | Engraved Aluminium Water Bottle   Green  |                                              | \$14.00       |             |  |  |
| EN1804BLUE                            | Engraved Aluminium Water Bottle   Blue   |                                              | \$14.00       |             |  |  |
|                                       |                                          | 1                                            |               |             |  |  |