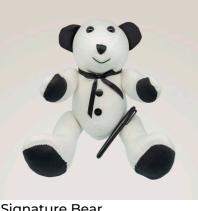

# **Graduation Bears & Signature Products**

Signature Bear

(Mortarboard is 24cm x 24cm)

Signature Bear with moveable arms and legs. (40cm standing | 30cm seated)

\$15.95

\$14.50

All items come with a quality, smudge free, permanent marker

| Graduation Bears & Signature Products |                                          |                                              |               |             |  |  |
|---------------------------------------|------------------------------------------|----------------------------------------------|---------------|-------------|--|--|
| Code                                  | Description                              | Quantity                                     | Price inc GST | Total Price |  |  |
| GRBE01                                | Graduation Signature Bear                |                                              | \$15.95       |             |  |  |
| GRKB06                                | Graduation Signature Koala               |                                              | \$15.95       |             |  |  |
| GRPU07                                | Graduation Signature Puppy Dog           |                                              | \$15.95       |             |  |  |
| GRHA05                                | Graduation Signature Hat                 |                                              | \$14.85       |             |  |  |
| GRRF02                                | Signature Football / Rugby Ball          |                                              | \$13.75       |             |  |  |
| GRSO03                                | Signature Soccer Ball                    |                                              | \$13.75       |             |  |  |
| GRSB04                                | Signature Bear                           |                                              | \$15.95       |             |  |  |
|                                       | Engraved P We will contact you regarding | roducts & Gifts<br>ng your engraving require | ements.       |             |  |  |
| Code                                  | Description                              | Quantity                                     | Price inc GST | Total Price |  |  |
| EN1802R                               | Engraved Pen   Red                       |                                              | \$3.90        |             |  |  |
| EN1802B                               | Engraved Pen   Blue                      |                                              | \$3.90        |             |  |  |
| EN1802BLK                             | Engraved Pen   Black                     |                                              | \$3.90        |             |  |  |
| EN1801                                | Engraved Wooden Frame                    |                                              | \$15.00       |             |  |  |
| EN1804BLK                             | Engraved Aluminium Water Bottle   Black  |                                              | \$14.00       |             |  |  |
| EN1804RED                             | Engraved Aluminium Water Bottle   Red    |                                              | \$14.00       |             |  |  |
| EN1804GRN                             | Engraved Aluminium Water Bottle   Green  |                                              | \$14.00       |             |  |  |
| EN1804BLUE                            | Engraved Aluminium Water Bottle   Blue   |                                              | \$14.00       |             |  |  |
|                                       |                                          | 1                                            |               |             |  |  |