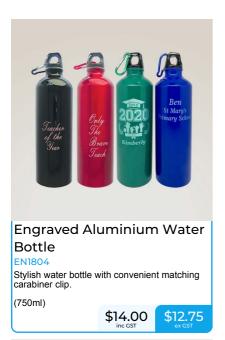

| Graduation Bears & Signature Products |                                          |                                              |               |             |  |  |
|---------------------------------------|------------------------------------------|----------------------------------------------|---------------|-------------|--|--|
| Code                                  | Description                              | Quantity                                     | Price inc GST | Total Price |  |  |
| GRBE01                                | Graduation Signature Bear                |                                              | \$15.95       |             |  |  |
| GRKB06                                | Graduation Signature Koala               |                                              | \$15.95       |             |  |  |
| GRPU07                                | Graduation Signature Puppy Dog           |                                              | \$15.95       |             |  |  |
| GRHA05                                | Graduation Signature Hat                 |                                              | \$14.85       |             |  |  |
| GRRF02                                | Signature Football / Rugby Ball          |                                              | \$13.75       |             |  |  |
| GRSO03                                | Signature Soccer Ball                    |                                              | \$13.75       |             |  |  |
| GRSB04                                | Signature Bear                           |                                              | \$15.95       |             |  |  |
|                                       | Engraved P We will contact you regarding | roducts & Gifts<br>ng your engraving require | ements.       |             |  |  |
| Code                                  | Description                              | Quantity                                     | Price inc GST | Total Price |  |  |
| EN1802R                               | Engraved Pen   Red                       |                                              | \$3.90        |             |  |  |
| EN1802B                               | Engraved Pen   Blue                      |                                              | \$3.90        |             |  |  |
| EN1802BLK                             | Engraved Pen   Black                     |                                              | \$3.90        |             |  |  |
| EN1801                                | Engraved Wooden Frame                    |                                              | \$15.00       |             |  |  |
| EN1804BLK                             | Engraved Aluminium Water Bottle   Black  |                                              | \$14.00       |             |  |  |
| EN1804RED                             | Engraved Aluminium Water Bottle   Red    |                                              | \$14.00       |             |  |  |
| EN1804GRN                             | Engraved Aluminium Water Bottle   Green  |                                              | \$14.00       |             |  |  |
| EN1804BLUE                            | Engraved Aluminium Water Bottle   Blue   |                                              | \$14.00       |             |  |  |
|                                       |                                          | 1                                            |               |             |  |  |