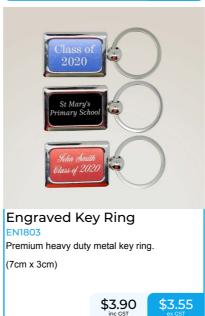

\$3.90

\$3.90

\$3.90

\$10.00

\$15.00

\$15.00

\$15.00

\$12.00

**Delivery** 

**Total inc GST** 

Engraved Key Ring | Blue

Engraved Key Ring | Black

Engraved Key Ring | Red

**Engraved Chopping Board** 

Engraved Thermos Flask | Red

Engraved Thermos Flask | Blue