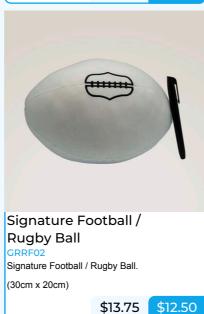

| Graduation Bears & Signature Products |                                          |                                              |               |             |  |  |
|---------------------------------------|------------------------------------------|----------------------------------------------|---------------|-------------|--|--|
| Code                                  | Description                              | Quantity                                     | Price inc GST | Total Price |  |  |
| GRBE01                                | Graduation Signature Bear                |                                              | \$15.95       |             |  |  |
| GRKB06                                | Graduation Signature Koala               |                                              | \$15.95       |             |  |  |
| GRPU07                                | Graduation Signature Puppy Dog           |                                              | \$15.95       |             |  |  |
| GRHA05                                | Graduation Signature Hat                 |                                              | \$14.85       |             |  |  |
| GRRF02                                | Signature Football / Rugby Ball          |                                              | \$13.75       |             |  |  |
| GRSO03                                | Signature Soccer Ball                    |                                              | \$13.75       |             |  |  |
| GRSB04                                | Signature Bear                           |                                              | \$15.95       |             |  |  |
|                                       | Engraved P We will contact you regarding | roducts & Gifts<br>ng your engraving require | ements.       |             |  |  |
| Code                                  | Description                              | Quantity                                     | Price inc GST | Total Price |  |  |
| EN1802R                               | Engraved Pen   Red                       |                                              | \$3.90        |             |  |  |
| EN1802B                               | Engraved Pen   Blue                      |                                              | \$3.90        |             |  |  |
| EN1802BLK                             | Engraved Pen   Black                     |                                              | \$3.90        |             |  |  |
| EN1801                                | Engraved Wooden Frame                    |                                              | \$15.00       |             |  |  |
| EN1804BLK                             | Engraved Aluminium Water Bottle   Black  |                                              | \$14.00       |             |  |  |
| EN1804RED                             | Engraved Aluminium Water Bottle   Red    |                                              | \$14.00       |             |  |  |
| EN1804GRN                             | Engraved Aluminium Water Bottle   Green  |                                              | \$14.00       |             |  |  |
| EN1804BLUE                            | Engraved Aluminium Water Bottle   Blue   |                                              | \$14.00       |             |  |  |
|                                       |                                          | 1                                            |               |             |  |  |