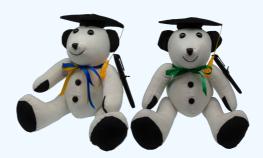

# **Graduation Bears & Signature Products**

Signature Bear

(Mortarboard is 24cm x 24cm)

Signature Bear with moveable arms and legs. (40cm standing | 30cm seated)

\$15.95

\$14.50

All items come with a quality, smudge free, permanent marker