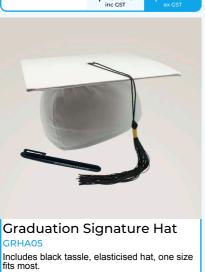

| Graduation Bears & Signature Products |                                          |                                              |               |             |  |  |
|---------------------------------------|------------------------------------------|----------------------------------------------|---------------|-------------|--|--|
| Code                                  | Description                              | Quantity                                     | Price inc GST | Total Price |  |  |
| GRBE01                                | Graduation Signature Bear                |                                              | \$15.95       |             |  |  |
| GRKB06                                | Graduation Signature Koala               |                                              | \$15.95       |             |  |  |
| GRPU07                                | Graduation Signature Puppy Dog           |                                              | \$15.95       |             |  |  |
| GRHA05                                | Graduation Signature Hat                 |                                              | \$14.85       |             |  |  |
| GRRF02                                | Signature Football / Rugby Ball          |                                              | \$13.75       |             |  |  |
| GRSO03                                | Signature Soccer Ball                    |                                              | \$13.75       |             |  |  |
| GRSB04                                | Signature Bear                           |                                              | \$15.95       |             |  |  |
|                                       | Engraved P We will contact you regarding | roducts & Gifts<br>ng your engraving require | ements.       |             |  |  |
| Code                                  | Description                              | Quantity                                     | Price inc GST | Total Price |  |  |
| EN1802R                               | Engraved Pen   Red                       |                                              | \$3.90        |             |  |  |
| EN1802B                               | Engraved Pen   Blue                      |                                              | \$3.90        |             |  |  |
| EN1802BLK                             | Engraved Pen   Black                     |                                              | \$3.90        |             |  |  |
| EN1801                                | Engraved Wooden Frame                    |                                              | \$15.00       |             |  |  |
| EN1804BLK                             | Engraved Aluminium Water Bottle   Black  |                                              | \$14.00       |             |  |  |
| EN1804RED                             | Engraved Aluminium Water Bottle   Red    |                                              | \$14.00       |             |  |  |
| EN1804GRN                             | Engraved Aluminium Water Bottle   Green  |                                              | \$14.00       |             |  |  |
| EN1804BLUE                            | Engraved Aluminium Water Bottle   Blue   |                                              | \$14.00       |             |  |  |
|                                       |                                          | 1                                            |               |             |  |  |