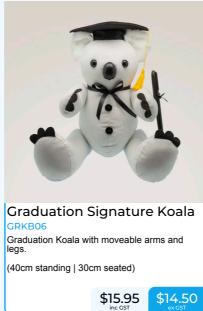

| Graduation Bears & Signature Products |                                          |                                              |               |             |  |  |
|---------------------------------------|------------------------------------------|----------------------------------------------|---------------|-------------|--|--|
| Code                                  | Description                              | Quantity                                     | Price inc GST | Total Price |  |  |
| GRBE01                                | Graduation Signature Bear                |                                              | \$15.95       |             |  |  |
| GRKB06                                | Graduation Signature Koala               |                                              | \$15.95       |             |  |  |
| GRPU07                                | Graduation Signature Puppy Dog           |                                              | \$15.95       |             |  |  |
| GRHA05                                | Graduation Signature Hat                 |                                              | \$14.85       |             |  |  |
| GRRF02                                | Signature Football / Rugby Ball          |                                              | \$13.75       |             |  |  |
| GRSO03                                | Signature Soccer Ball                    |                                              | \$13.75       |             |  |  |
| GRSB04                                | Signature Bear                           |                                              | \$15.95       |             |  |  |
|                                       | Engraved P We will contact you regarding | roducts & Gifts<br>ng your engraving require | ements.       |             |  |  |
| Code                                  | Description                              | Quantity                                     | Price inc GST | Total Price |  |  |
| EN1802R                               | Engraved Pen   Red                       |                                              | \$3.90        |             |  |  |
| EN1802B                               | Engraved Pen   Blue                      |                                              | \$3.90        |             |  |  |
| EN1802BLK                             | Engraved Pen   Black                     |                                              | \$3.90        |             |  |  |
| EN1801                                | Engraved Wooden Frame                    |                                              | \$15.00       |             |  |  |
| EN1804BLK                             | Engraved Aluminium Water Bottle   Black  |                                              | \$14.00       |             |  |  |
| EN1804RED                             | Engraved Aluminium Water Bottle   Red    |                                              | \$14.00       |             |  |  |
| EN1804GRN                             | Engraved Aluminium Water Bottle   Green  |                                              | \$14.00       |             |  |  |
| EN1804BLUE                            | Engraved Aluminium Water Bottle   Blue   |                                              | \$14.00       |             |  |  |
|                                       |                                          | 1                                            |               |             |  |  |