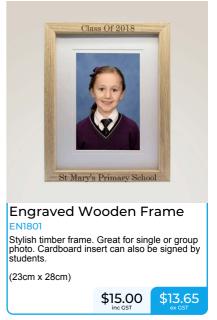

| Graduation Bears & Signature Products |                                          |                                              |               |             |  |  |
|---------------------------------------|------------------------------------------|----------------------------------------------|---------------|-------------|--|--|
| Code                                  | Description                              | Quantity                                     | Price inc GST | Total Price |  |  |
| GRBE01                                | Graduation Signature Bear                |                                              | \$15.95       |             |  |  |
| GRKB06                                | Graduation Signature Koala               |                                              | \$15.95       |             |  |  |
| GRPU07                                | Graduation Signature Puppy Dog           |                                              | \$15.95       |             |  |  |
| GRHA05                                | Graduation Signature Hat                 |                                              | \$14.85       |             |  |  |
| GRRF02                                | Signature Football / Rugby Ball          |                                              | \$13.75       |             |  |  |
| GRSO03                                | Signature Soccer Ball                    |                                              | \$13.75       |             |  |  |
| GRSB04                                | Signature Bear                           |                                              | \$15.95       |             |  |  |
|                                       | Engraved P We will contact you regarding | roducts & Gifts<br>ng your engraving require | ements.       |             |  |  |
| Code                                  | Description                              | Quantity                                     | Price inc GST | Total Price |  |  |
| EN1802R                               | Engraved Pen   Red                       |                                              | \$3.90        |             |  |  |
| EN1802B                               | Engraved Pen   Blue                      |                                              | \$3.90        |             |  |  |
| EN1802BLK                             | Engraved Pen   Black                     |                                              | \$3.90        |             |  |  |
| EN1801                                | Engraved Wooden Frame                    |                                              | \$15.00       |             |  |  |
| EN1804BLK                             | Engraved Aluminium Water Bottle   Black  |                                              | \$14.00       |             |  |  |
| EN1804RED                             | Engraved Aluminium Water Bottle   Red    |                                              | \$14.00       |             |  |  |
| EN1804GRN                             | Engraved Aluminium Water Bottle   Green  |                                              | \$14.00       |             |  |  |
| EN1804BLUE                            | Engraved Aluminium Water Bottle   Blue   |                                              | \$14.00       |             |  |  |
|                                       |                                          | 1                                            |               |             |  |  |

\$3.90

\$3.90

\$3.90

\$10.00

\$15.00

\$15.00

\$15.00

\$12.00