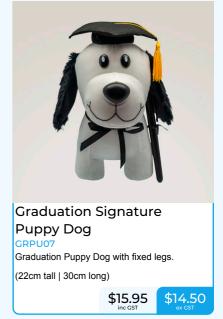

| Graduation Bears & Signature Products |                                          |                                              |               |             |  |  |
|---------------------------------------|------------------------------------------|----------------------------------------------|---------------|-------------|--|--|
| Code                                  | Description                              | Quantity                                     | Price inc GST | Total Price |  |  |
| GRBE01                                | Graduation Signature Bear                |                                              | \$15.95       |             |  |  |
| GRKB06                                | Graduation Signature Koala               |                                              | \$15.95       |             |  |  |
| GRPU07                                | Graduation Signature Puppy Dog           |                                              | \$15.95       |             |  |  |
| GRHA05                                | Graduation Signature Hat                 |                                              | \$14.85       |             |  |  |
| GRRF02                                | Signature Football / Rugby Ball          |                                              | \$13.75       |             |  |  |
| GRSO03                                | Signature Soccer Ball                    |                                              | \$13.75       |             |  |  |
| GRSB04                                | Signature Bear                           |                                              | \$15.95       |             |  |  |
|                                       | Engraved P We will contact you regarding | roducts & Gifts<br>ng your engraving require | ements.       |             |  |  |
| Code                                  | Description                              | Quantity                                     | Price inc GST | Total Price |  |  |
| EN1802R                               | Engraved Pen   Red                       |                                              | \$3.90        |             |  |  |
| EN1802B                               | Engraved Pen   Blue                      |                                              | \$3.90        |             |  |  |
| EN1802BLK                             | Engraved Pen   Black                     |                                              | \$3.90        |             |  |  |
| EN1801                                | Engraved Wooden Frame                    |                                              | \$15.00       |             |  |  |
| EN1804BLK                             | Engraved Aluminium Water Bottle   Black  |                                              | \$14.00       |             |  |  |
| EN1804RED                             | Engraved Aluminium Water Bottle   Red    |                                              | \$14.00       |             |  |  |
| EN1804GRN                             | Engraved Aluminium Water Bottle   Green  |                                              | \$14.00       |             |  |  |
| EN1804BLUE                            | Engraved Aluminium Water Bottle   Blue   |                                              | \$14.00       |             |  |  |
|                                       |                                          | 1                                            |               |             |  |  |