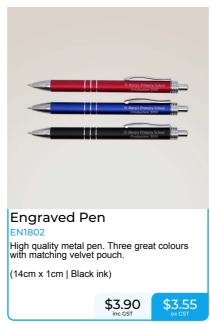

| Graduation Bears & Signature Products |                                          |                                              |               |             |  |  |
|---------------------------------------|------------------------------------------|----------------------------------------------|---------------|-------------|--|--|
| Code                                  | Description                              | Quantity                                     | Price inc GST | Total Price |  |  |
| GRBE01                                | Graduation Signature Bear                |                                              | \$15.95       |             |  |  |
| GRKB06                                | Graduation Signature Koala               |                                              | \$15.95       |             |  |  |
| GRPU07                                | Graduation Signature Puppy Dog           |                                              | \$15.95       |             |  |  |
| GRHA05                                | Graduation Signature Hat                 |                                              | \$14.85       |             |  |  |
| GRRF02                                | Signature Football / Rugby Ball          |                                              | \$13.75       |             |  |  |
| GRSO03                                | Signature Soccer Ball                    |                                              | \$13.75       |             |  |  |
| GRSB04                                | Signature Bear                           |                                              | \$15.95       |             |  |  |
|                                       | Engraved P We will contact you regarding | roducts & Gifts<br>ng your engraving require | ements.       |             |  |  |
| Code                                  | Description                              | Quantity                                     | Price inc GST | Total Price |  |  |
| EN1802R                               | Engraved Pen   Red                       |                                              | \$3.90        |             |  |  |
| EN1802B                               | Engraved Pen   Blue                      |                                              | \$3.90        |             |  |  |
| EN1802BLK                             | Engraved Pen   Black                     |                                              | \$3.90        |             |  |  |
| EN1801                                | Engraved Wooden Frame                    |                                              | \$15.00       |             |  |  |
| EN1804BLK                             | Engraved Aluminium Water Bottle   Black  |                                              | \$14.00       |             |  |  |
| EN1804RED                             | Engraved Aluminium Water Bottle   Red    |                                              | \$14.00       |             |  |  |
| EN1804GRN                             | Engraved Aluminium Water Bottle   Green  |                                              | \$14.00       |             |  |  |
| EN1804BLUE                            | Engraved Aluminium Water Bottle   Blue   |                                              | \$14.00       |             |  |  |
|                                       |                                          | 1                                            |               |             |  |  |