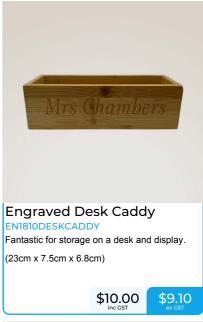

\$3.90

\$3.90

\$3.90

\$10.00

\$15.00

\$15.00

\$15.00

\$12.00

Engraved Desk Caddy

**Engraved Wine Glass** 

Once you have completed your order form, simply scan and email us at orders@bearmemories.au

EN1803B

EN1803R

EN1807

EN1808

EN1806RED