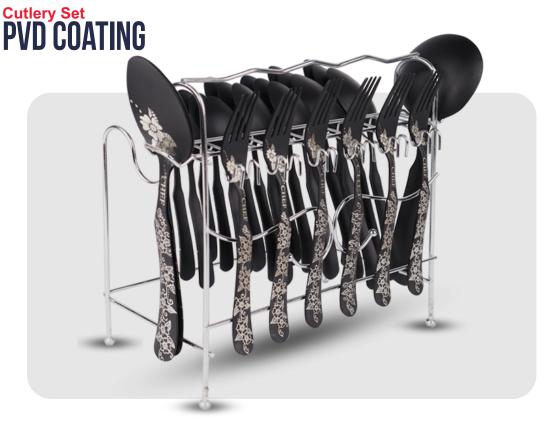

WWW.MAJESTICCHEF.PK

of your kitchen.

6 pcs 6 pcs 6 pcs 2 pcs 2 pcs

Height 9 Inches Length 8.5 inches width 6 inches

PVD Coating

Height 9 Inches Length 8.5 inches width 6 inches