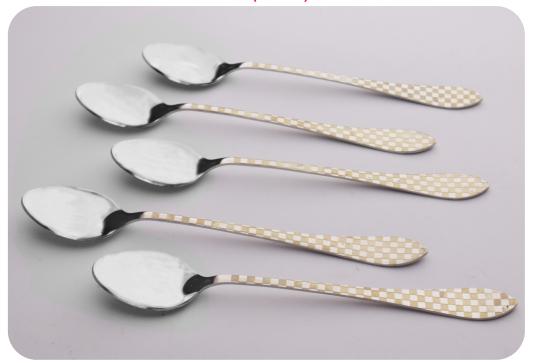

|
|---------------|
| Flower Design |





Height 9 Inches Length 8.5 inches width 6 inches

## **ZEBRA DESIGN**





6 pcs 6 pcs 6 pcs

Height 9 Inches Length 8.5 inches width 6 inches









 ITEM NAME
 Dinner Spoon
 Tea Spoon
 Dinner Fork
 Dessert Spoon
 Rice Serving Spoon
 Curry Serving Spoon
 Stand

 Half PVD Set
 6 pcs
 6 pcs
 6 pcs
 6 pcs
 2 pcs
 2 pcs
 1 pcs

Height 9 Inches Length 8.5 inches width 6 inches



#### 6 Pcs **CHESS BABY FORK**



ITEM NAME Chess Baby Fork 6 pcs

## Cutlery Set CHESS DINNER FORK



Chess Baby Fork



## CHESS TEA SPOON



ITEM NAME Tea Spoon
Chess Tea Spoon 6 pcs

## CHESS BABY SPOON



ITEM NAME Baby Spoon
Chess Baby Spoon 6 pcs



#### 6 Pcs **CHESS DINNER SPOON**



ITEM NAME Chess Dinner Spoon 6 pcs

#### 6 Pcs LOONG HANDLE TEA SPOON (Chess)



ITEM NAME Long Handle Tea Spoon 6 pcs



## FLOWER BABY FORK



ITEM NAME

Baby Fork

Flower Baby Fork

6 pcs

## Cutlery Set FLOWER DINNER FORK



ITEM NAME

Pinner Fork

Flower Baby Fork

6 pcs



### FLOWER TEA SPOON



ITEM NAME

Tea Spoon

Flower Tea Spoon

6 pcs

## FLOWER BABY SPOON



ITEM NAME

Baby Spoon

Flower Baby Spoon

6 pcs



## GOLD PLATED TABLE FORK



Gold Plated Table Fork 6 pcs

## ROSE GOLD TABLE SPOON



ITEM NAME Long handle
Gold Plated Table Spoon 6 pcs



## GOLD PLATED BABY SPOON



ITEM NAME Dinner Spoon
Gold Plated Baby Spoon 6 pcs

## ROSE GOLD TEA SPOON



ITEM NAME Long has
Gold Plated Tea Spoon 6 pc



# GOLD PLATED CURRY & RICE SPOONS



ITEM NAME

Gold Plated Curry & Rice Spoon

6 pcs



### ROSE GOLD TABLE FORK



Rose Gold table Fork 6 pcs

## ROSE G