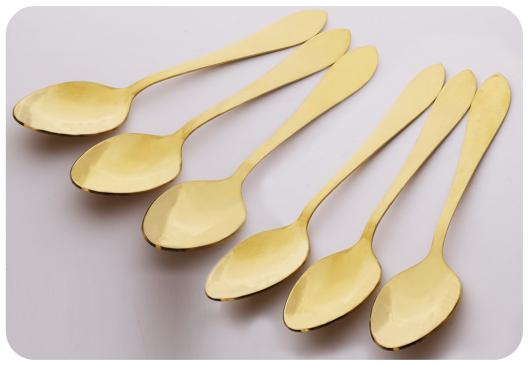

## GOLD PLATED BABY SPOON

ITEM NAME Dinner Spoon
Gold Plated Baby Spoon 6 pcs

## ROSE GOLD TEA SPOON

ITEM NAME Long has
Gold Plated Tea Spoon 6 pc