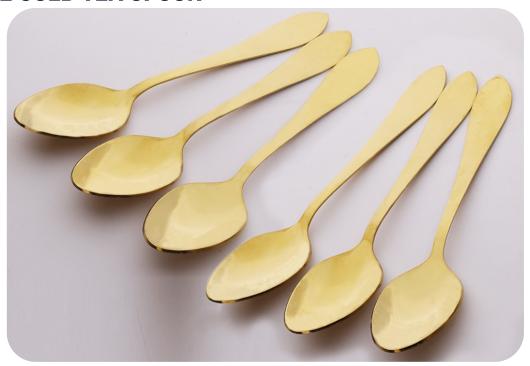

## GOLD PLATED BABY SPOON

ITEM NAME Dinner Spoon
Gold Plated Baby Spoon 6 pcs

## ROSE GOLD TEA SPOON

ITEM NAME Long has
Gold Plated Tea Spoon 6 pc