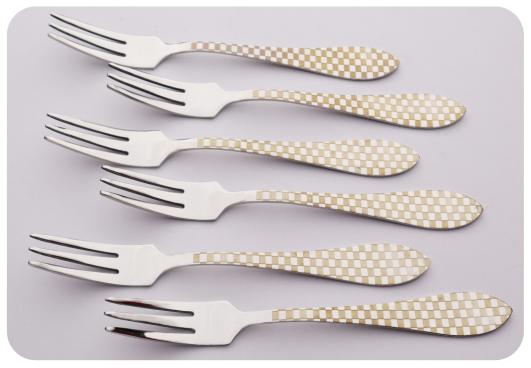

WWW.MAJESTICCHEF.PK

of your kitchen.







6 pcs 6 pcs 6 pcs 2 pcs 2 pcs

Height 9 Inches Length 8.5 inches width 6 inches





PVD Coating

Height 9 Inches Length 8.5 inches width 6 inches



## Cutlery Set FLOWER DESIGN





| ITEM NAME     |
|---------------|
| Flower Design |





Height 9 Inches Length 8.5 inches width 6 inches

## **ZEBRA DESIGN**





6 pcs 6 pcs 6 pcs

Height 9 Inches Length 8.5 inches width 6 inches









 ITEM NAME
 Dinner Spoon
 Tea Spoon
 Dinner Fork
 Dessert Spoon
 Rice Serving Spoon
 Curry Serving Spoon
 Stand

 Half PVD Set
 6 pcs
 6 pcs
 6 pcs
 6 pcs
 2 pcs
 2 pcs
 1 pcs

Height 9 Inches Length 8.5 inches width 6 inches



#### 6 Pcs **CHESS BABY FORK**



ITEM NAME Chess Baby Fork 6 pcs

## Cutlery Set CHESS DINNER FORK



Chess Baby Fork



## CHESS TEA SPOON



ITEM NAME Tea Spoon
Chess Tea Spoon 6 pcs

## CHESS BABY SPOON



ITEM NAME Baby Spoon
Chess Baby Spoon 6 pcs



#### 6 Pcs **CHESS DINNER SPOON**



ITEM NAME Chess Dinner Spoon 6 pcs

#### 6 Pcs LOONG HANDLE TEA SPOON (Chess)



ITEM NAME Long Handle Tea Spoon 6 pcs



## FLOWER BABY FORK



ITEM NAME

Baby Fork

Flower Baby Fork

6 pcs

## Cutlery Set FLOWER DINNER FORK



ITEM NAME

Pinner Fork

Flower Baby Fork

6 pcs



### FLOWER TEA SPOON



ITEM NAME

Tea Spoon

Flower Tea Spoon

6 pcs

## FLOWER BABY SPOON



ITEM NAME

Baby Spoon

Flower Baby Spoon

6 pcs



## GOLD PLATED TABLE FORK



Gold Plated Table Fork 6 pcs

## ROSE GOLD TABLE SPOON



ITEM NAME Long handle
Gol