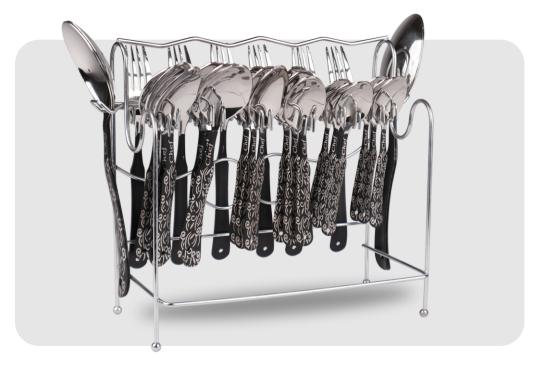

## **ZEBRA DESIGN**

6 pcs 6 pcs 6 pcs

Height 9 Inches Length 8.5 inches width 6 inches

 ITEM NAME
 Dinner Spoon
 Tea Spoon
 Dinner Fork
 Dessert Spoon
 Rice Serving Spoon
 Curry Serving Spoon
 Stand

 Half PVD Set
 6 pcs
 6 pcs
 6 pcs
 6 pcs
 2 pcs
 2 pcs
 1 pcs