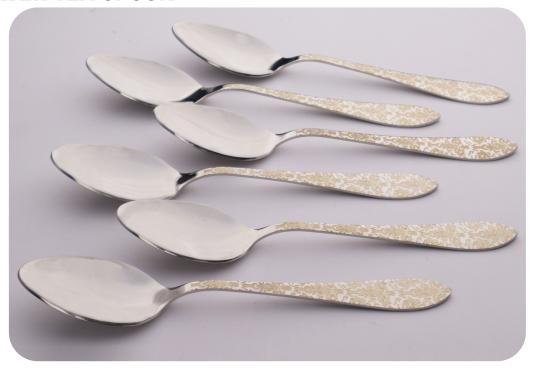

Tea Spoon
 Dinner Fork
 Dessert Spoon
 Rice Serving Spoon
 Curry Serving Spoon
 Stand

 Half PVD Set
 6 pcs
 6 pcs
 6 pcs
 6 pcs
 2 pcs
 2 pcs
 1 pcs

Height 9 Inches Length 8.5 inches width 6 inches



#### 6 Pcs **CHESS BABY FORK**



ITEM NAME Chess Baby Fork 6 pcs

## Cutlery Set CHESS DINNER FORK



Chess Baby Fork



## CHESS TEA SPOON



ITEM NAME Tea Spoon
Chess Tea Spoon 6 pcs

## CHESS BABY SPOON



ITEM NAME Baby Spoon
Chess Baby Spoon 6 pcs



#### 6 Pcs **CHESS DINNER SPOON**



ITEM NAME Chess Dinner Spoon 6 pcs

#### 6 Pcs LOONG HANDLE TEA SPOON (Chess)



ITEM NAME Long Handle Tea Spoon 6 pcs



## FLOWER BABY FORK



ITEM NAME

Baby Fork

Flower Baby Fork

6 pcs

## Cutlery Set FLOWER DINNER FORK



ITEM NAME

Pinner Fork

Flower Baby Fork

6 pcs



### FLOWER TEA SPOON



ITEM NAME

Tea Spoon

Flower Tea Spoon

6 pcs

## FLOWER BABY SPOON



ITEM NAME

Baby Spoon

Flower Baby Spoon

6 pcs



## GOLD PLATED TABLE FORK



Gold Plated Table Fork 6 pcs

## ROSE GOLD TABLE SPOON



ITEM NAME Long handle
Gold Plated Table Spoon 6 pcs



## GOLD PLATED BABY SPOON



ITEM NAME Dinner Spoon
Gold Plated Baby Spoon 6 pcs

## ROSE GOLD TEA SPOON



ITEM NAME Long has
Gold Plated Tea Spoon 6 pc



# GOLD PLATED CURRY & RICE SPOONS



ITEM NAME

Gold Plated Curry & Rice Spoon

6 pcs



### ROSE GOLD TABLE FORK



Rose Gold table Fork 6 pcs

## ROSE GOLD TABLE SPOON



ITEM NAME Long handle

Rose Gold Table Spoon 6 pcs



# ROSE GOLD CURRY & RICE SPOONS



ITEM NAME

Rose Gold Curry & Rice Spoon

6 pcs



# Serving Spoon STAINLESS STEEL



ITEM NAME SS Serving Spoons 1