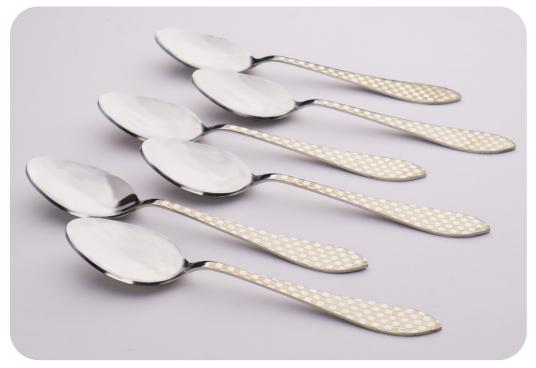

#### 6 Pcs LOONG HANDLE TEA SPOON (Chess)

ITEM NAME Long Handle Tea Spoon 6 pcs