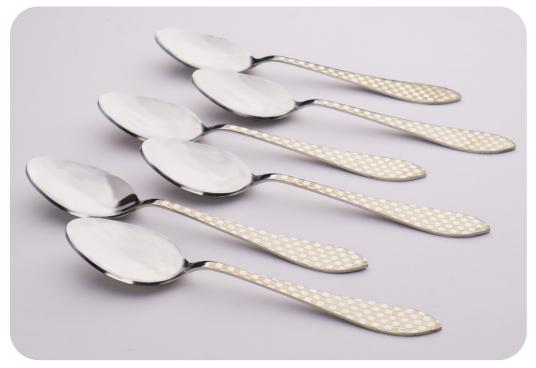

CCHEF.PK

of your kitchen.







6 pcs 6 pcs 6 pcs 2 pcs 2 pcs

Height 9 Inches Length 8.5 inches width 6 inches





PVD Coating

Height 9 Inches Length 8.5 inches width 6 inches



## Cutlery Set FLOWER DESIGN





| ITEM NAME     |
|---------------|
| Flower Design |





Height 9 Inches Length 8.5 inches width 6 inches

## **ZEBRA DESIGN**





6 pcs 6 pcs 6 pcs

Height 9 Inches Length 8.5 inches width 6 inches









 ITEM NAME
 Dinner Spoon
 Tea Spoon
 Dinner Fork
 Dessert Spoon
 Rice Serving Spoon
 Curry Serving Spoon
 Stand

 Half PVD Set
 6 pcs
 6 pcs
 6 pcs
 6 pcs
 2 pcs
 2 pcs
 1 pcs

Height 9 Inches Length 8.5 inches width 6 inches



#### 6 Pcs **CHESS BABY FORK**



ITEM NAME Chess Baby Fork 6 pcs

## Cutlery Set CHESS DINNER FORK



Chess Baby Fork



## CHESS TEA SPOON



ITEM NAME Tea Spoon
Chess Tea Spoon 6 pcs

## CHESS BABY SPOON



ITEM NAME Baby Spoon
Chess Baby Spoon 6 pcs



#### 6 Pcs **CHESS DINNER SPOON**



ITEM NAME Chess Dinner Spoon 6 pcs

#### 6 Pcs LOONG HANDLE TEA SPOON (Chess)



ITEM NAME Long Handle Tea Spoon 6 pcs



## FLOWER BABY FORK



ITEM NAME

Baby Fork

Flower Baby Fork

6 pcs

## Cutlery Set FLOWER DINNER FORK



ITEM NAME

Pinner Fork

Flower Baby Fork

6 pcs



### FLOWER TEA SPOON



ITEM NAME

Tea Spoon

Flower Tea Spoon

6 pcs

## FLOWER BABY SPOON



ITEM NAME

Baby Spoon

Flower Baby Spoon

6 pcs



## GOLD PLATED TABLE FORK



Gold Plated Table Fork 6 pcs

## ROSE GOLD TABLE SPOON



ITEM NAME Long handle
Gold Plated Table Spoon 6 pcs



## GOLD PLATED BABY SPOON



ITEM NAME Dinner Spoon
Gold Plated Baby Spoon 6 pcs