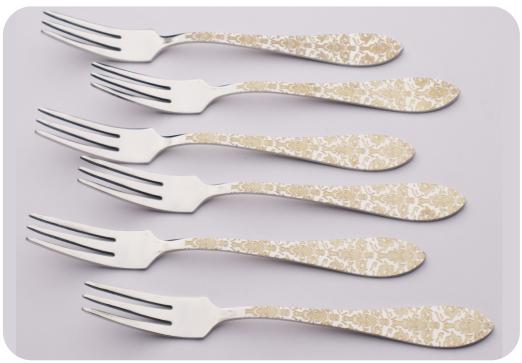

ngth 8.5 inches width 6 inches

## **ZEBRA DESIGN**





6 pcs 6 pcs 6 pcs

Height 9 Inches Length 8.5 inches width 6 inches









 ITEM NAME
 Dinner Spoon
 Tea Spoon
 Dinner Fork
 Dessert Spoon
 Rice Serving Spoon
 Curry Serving Spoon
 Stand

 Half PVD Set
 6 pcs
 6 pcs
 6 pcs
 6 pcs
 2 pcs
 2 pcs
 1 pcs

Height 9 Inches Length 8.5 inches width 6 inches



#### 6 Pcs **CHESS BABY FORK**



ITEM NAME Chess Baby Fork 6 pcs

## Cutlery Set CHESS DINNER FORK



Chess Baby Fork



## CHESS TEA SPOON



ITEM NAME Tea Spoon
Chess Tea Spoon 6 pcs

## CHESS BABY SPOON



ITEM NAME Baby Spoon
Chess Baby Spoon 6 pcs



#### 6 Pcs **CHESS DINNER SPOON**



ITEM NAME Chess Dinner Spoon 6 pcs

#### 6 Pcs LOONG HANDLE TEA SPOON (Chess)



ITEM NAME Long Handle Tea Spoon 6 pcs



## FLOWER BABY FORK



ITEM NAME

Baby Fork

Flower Baby Fork

6 pcs

## Cutlery Set FLOWER DINNER FORK



ITEM NAME

Pinner Fork

Flower Baby Fork

6 pcs



### FLOWER TEA SPOON



ITEM NAME

Tea Spoon

Flower Tea Spoon

6 pcs

## FLOWER BABY SPOON



ITEM NAME

Baby Spoon

Flower Baby Spoon

6 pcs



## GOLD PLATED TABLE FORK



Gold Plated Table Fork 6 pcs

## ROSE GOLD TABLE SPOON



ITEM NAME Long handle
Gold Plated Table Spoon 6 pcs



## GOLD PLATED BABY SPOON



ITEM NAME Dinner Spoon
Gold Plated Baby Spoon 6 pcs

## ROSE GOLD TEA SPOON



ITEM NAME Long has
Gold Plated Tea Spoon 6 pc



# GOLD PLATED CURRY & RICE SPOONS



ITEM NAME

Gold Plated Curry & Rice Spoon

6 pcs



### ROSE GOLD TABLE FORK



Rose Gold table Fork 6 pcs

## ROSE GOLD TABLE SPOON



ITEM NAME Long handle

Rose Gold Table Spoon