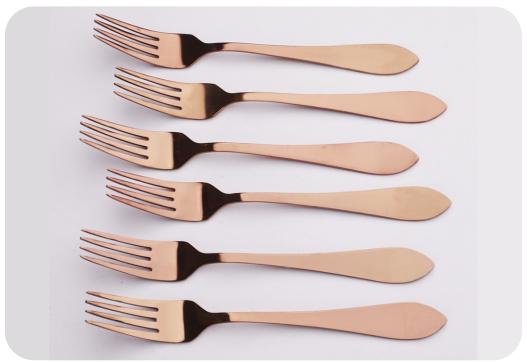

6 Pcs LOONG HANDLE TEA SPOON (Chess)



ITEM NAME Long Handle Tea Spoon 6 pcs



## FLOWER BABY FORK



ITEM NAME

Baby Fork

Flower Baby Fork

6 pcs

## Cutlery Set FLOWER DINNER FORK



ITEM NAME

Pinner Fork

Flower Baby Fork

6 pcs



### FLOWER TEA SPOON



ITEM NAME

Tea Spoon

Flower Tea Spoon

6 pcs

## FLOWER BABY SPOON



ITEM NAME

Baby Spoon

Flower Baby Spoon

6 pcs



## GOLD PLATED TABLE FORK



Gold Plated Table Fork 6 pcs

## ROSE GOLD TABLE SPOON



ITEM NAME Long handle
Gold Plated Table Spoon 6 pcs



## GOLD PLATED BABY SPOON



ITEM NAME Dinner Spoon
Gold Plated Baby Spoon 6 pcs

## ROSE GOLD TEA SPOON



ITEM NAME Long has
Gold Plated Tea Spoon 6 pc



# GOLD PLATED CURRY & RICE SPOONS



ITEM NAME

Gold Plated Curry & Rice Spoon

6 pcs



### ROSE GOLD TABLE FORK



Rose Gold table Fork 6 pcs

## ROSE GOLD TABLE SPOON



ITEM NAME Long handle

Rose Gold Table Spoon 6 pcs



# ROSE GOLD CURRY & RICE SPOONS



ITEM NAME

Rose Gold Curry & Rice Spoon

6 pcs



# Serving Spoon STAINLESS STEEL



ITEM NAME SS Serving Spoons 1 pcs 3 pcs 2 pcs 1 pcs

Serving Spoon WOOD HANDLE



ITEM NAME SS Serving Spoons 1 pcs 2 pcs 1 pcs