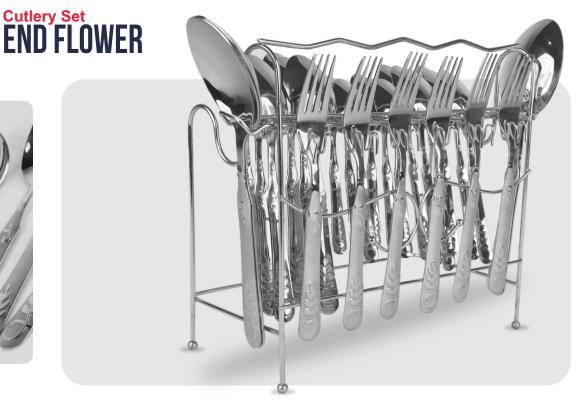

## Cutlery Set FLOWER DESIGN

| ITEM NAME     |
|---------------|
| Flower Design |

Height 9 Inches Length 8.5 inches width 6 inches