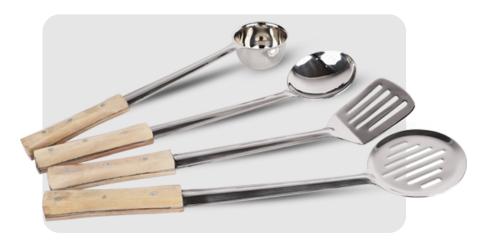

# Serving Spoon STAINLESS STEEL

ITEM NAME SS Serving Spoons 1 pcs 3 pcs 2 pcs 1 pcs

Serving Spoon WOOD HANDLE

ITEM NAME SS Serving Spoons 1 pcs 2 pcs 1 pcs