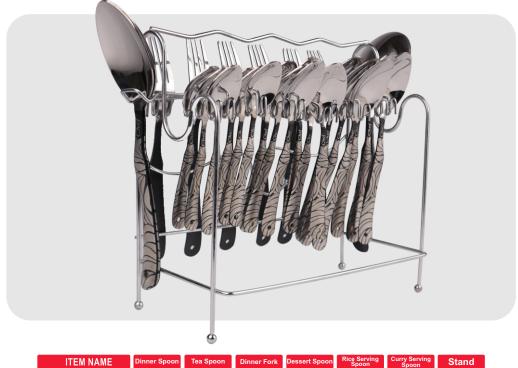

## **ZEBRA DESIGN**

6 pcs 6 pcs 6 pcs

Height 9 Inches Length 8.5 inches width 6 inches

 ITEM NAME
 Dinner Spoon
 Tea Spoon
 Dinner Fork
 Dessert Spoon
 Rice Serving Spoon
 Curry Serving Spoon
 Stand

 Half PVD Set
 6 pcs
 6 pcs
 6 pcs
 6 pcs
 2 pcs
 2 pcs
 1 pcs

Height 9 Inches Length 8.5 inches width 6 inches