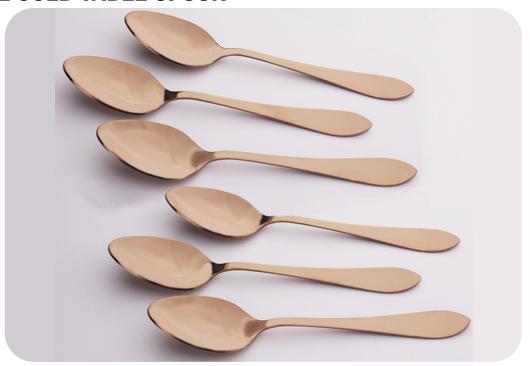

Handle Tea Spoon 6 pcs



## FLOWER BABY FORK



ITEM NAME

Baby Fork

Flower Baby Fork

6 pcs

## Cutlery Set FLOWER DINNER FORK



ITEM NAME

Pinner Fork

Flower Baby Fork

6 pcs



### FLOWER TEA SPOON



ITEM NAME

Tea Spoon

Flower Tea Spoon

6 pcs

## FLOWER BABY SPOON



ITEM NAME

Baby Spoon

Flower Baby Spoon

6 pcs



## GOLD PLATED TABLE FORK



Gold Plated Table Fork 6 pcs

## ROSE GOLD TABLE SPOON



ITEM NAME Long handle
Gold Plated Table Spoon 6 pcs



## GOLD PLATED BABY SPOON



ITEM NAME Dinner Spoon
Gold Plated Baby Spoon 6 pcs

## ROSE GOLD TEA SPOON



ITEM NAME Long has
Gold Plated Tea Spoon 6 pc



# GOLD PLATED CURRY & RICE SPOONS



ITEM NAME

Gold Plated Curry & Rice Spoon

6 pcs



### ROSE GOLD TABLE FORK



Rose Gold table Fork 6 pcs

## ROSE GOLD TABLE SPOON



ITEM NAME Long handle

Rose Gold Table Spoon 6 pcs



# ROSE GOLD CURRY & RICE SPOONS



ITEM NAME

Rose Gold Curry & Rice Spoon

6 pcs



# Serving Spoon STAINLESS STEEL



ITEM NAME SS Serving Spoons 1 pcs 3 pcs 2 pcs 1 pcs

Serving Spoon WOOD HANDLE



ITEM NAME SS Serving Spoons 1 pcs 2 pcs 1 pcs