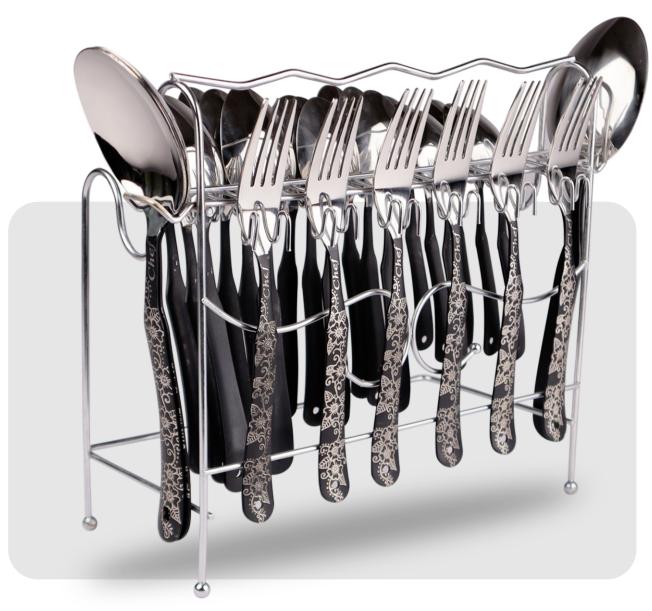

WWW.MAJESTICCHEF.PK

of your kitchen.

6 pcs 6 pcs 6 pcs 2 pcs 2 pcs

Height 9 Inches Length 8.5 inches width 6 inches

PVD Coating

Height 9 Inches Length 8.5 inches width 6 inches