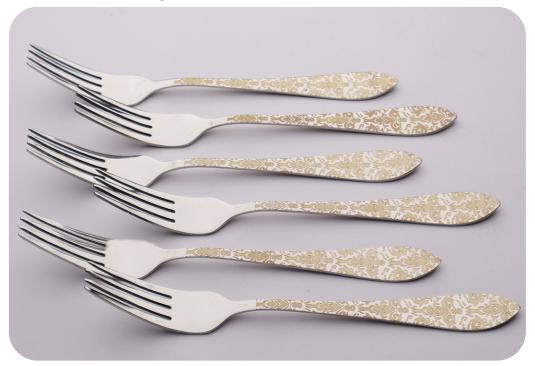

## Cutlery Set FLOWER DINNER FORK

ITEM NAME

Pinner Fork

Flower Baby Fork

6 pcs