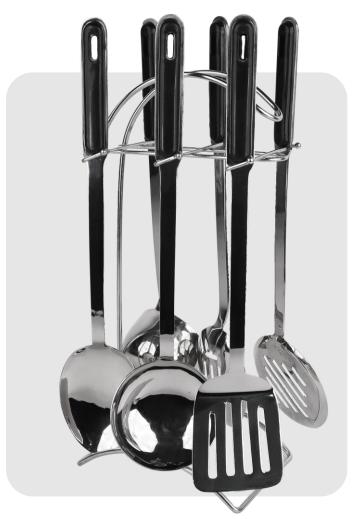

# Serving Spoon STAINLESS STEEL

ITEM NAME SS Serving Spoons 1 pcs 3 pcs 2 pcs 1 pcs

Serving Spoon WOOD HANDLE

ITEM NAME SS Serving Spoons 1 pcs 2 pcs 1 pcs