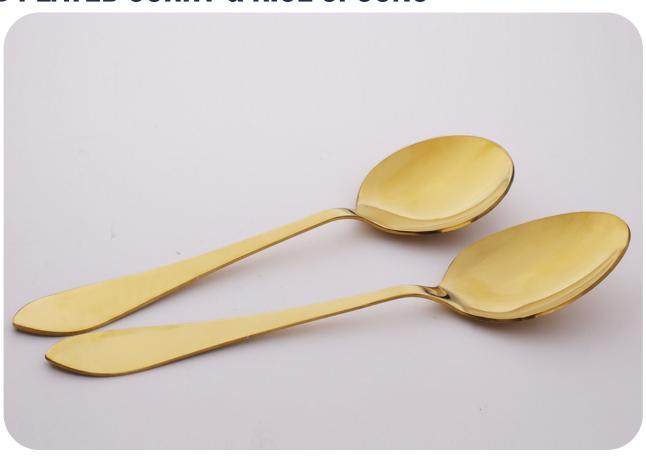

# GOLD PLATED CURRY & RICE SPOONS

ITEM NAME

Gold Plated Curry & Rice Spoon

6 pcs