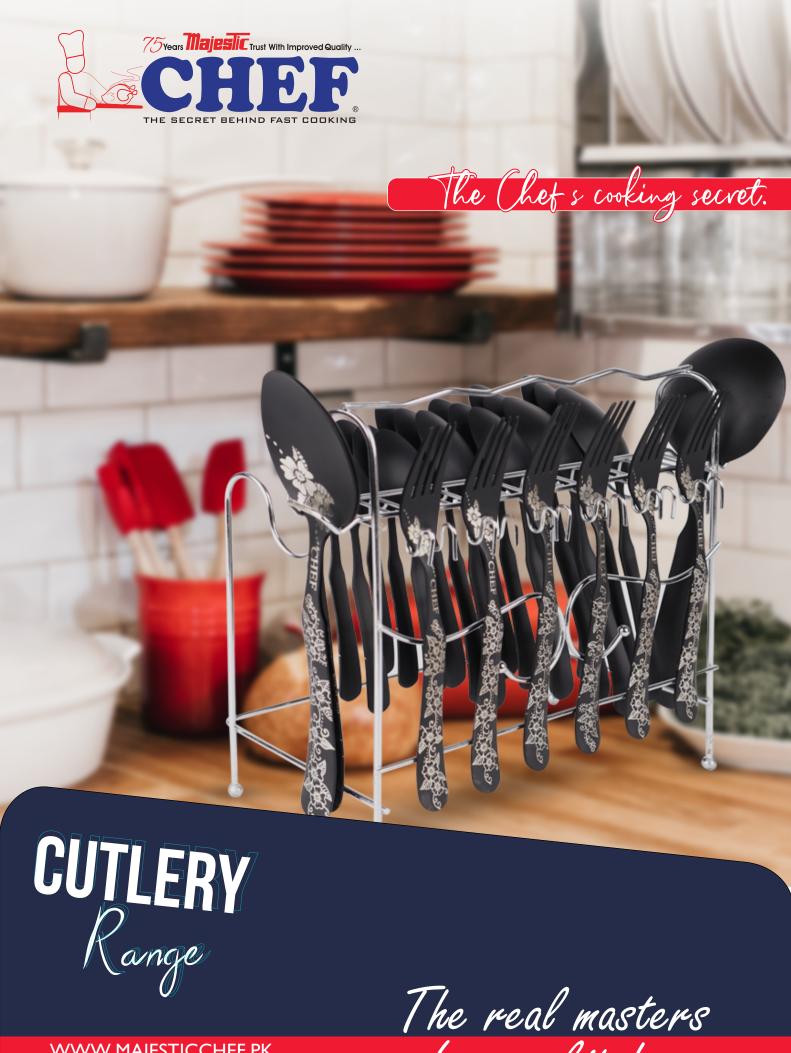

WWW.MAJESTICCHEF.PK

of your kitchen.

6 pcs 6 pcs 6 pcs 2 pcs 2 pcs

Height 9 Inches Length 8.5 inches width 6 inches

PVD Coating

Height 9 Inches Length 8.5 inches width 6 inches