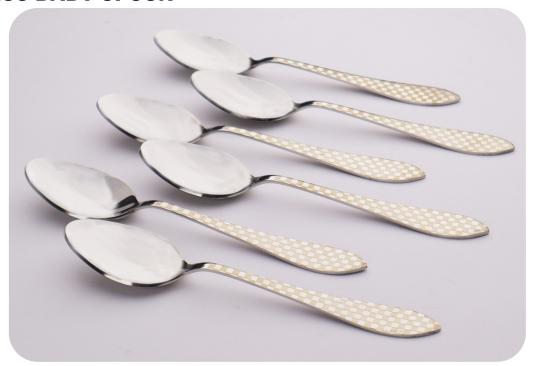

eight 9 Inches Length 8.5 inches width 6 inches





PVD Coating

Height 9 Inches Length 8.5 inches width 6 inches



## Cutlery Set FLOWER DESIGN





| ITEM NAME     |
|---------------|
| Flower Design |





Height 9 Inches Length 8.5 inches width 6 inches

## **ZEBRA DESIGN**





6 pcs 6 pcs 6 pcs

Height 9 Inches Length 8.5 inches width 6 inches









 ITEM NAME
 Dinner Spoon
 Tea Spoon
 Dinner Fork
 Dessert Spoon
 Rice Serving Spoon
 Curry Serving Spoon
 Stand

 Half PVD Set
 6 pcs
 6 pcs
 6 pcs
 6 pcs
 2 pcs
 2 pcs
 1 pcs

Height 9 Inches Length 8.5 inches width 6 inches



#### 6 Pcs **CHESS BABY FORK**



ITEM NAME Chess Baby Fork 6 pcs

## Cutlery Set CHESS DINNER FORK



Chess Baby Fork



## CHESS TEA SPOON



ITEM NAME Tea Spoon
Chess Tea Spoon 6 pcs

## CHESS BABY SPOON



ITEM NAME Baby Spoon
Chess Baby Spoon 6 pcs



#### 6 Pcs **CHESS DINNER SPOON**



ITEM NAME Chess Dinner Spoon 6 pcs

#### 6 Pcs LOONG HANDLE TEA SPOON (Chess)



ITEM NAME Long Handle Tea Spoon 6 pcs



## FLOWER BABY FORK



ITEM NAME

Baby Fork

Flower Baby Fork

6 pcs

## Cutlery Set FLOWER DINNER FORK



ITEM NAME

Pinner Fork

Flower Baby Fork

6 pcs



### FLOWER TEA SPOON



ITEM NAME

Tea Spoon

Flower Tea Spoon

6 pcs

## FLOWER BABY SPOON



ITEM NAME

Baby Spoon

Flower Baby Spoon

6 pcs



## GOLD PLATED TABLE FORK



Gold Plated Table Fork 6 pcs

## ROSE GOLD TABLE SPOON



ITEM NAME Long handle
Gold Plated Table Spoon 6 pcs



## GOLD PLATED BABY SPOON



ITEM NAME Dinner Spoon
Gold Plated Baby Spoon 6 pcs

## ROSE GOLD TEA SPOON



ITEM NAME Long has
Gold Plated Tea Spo