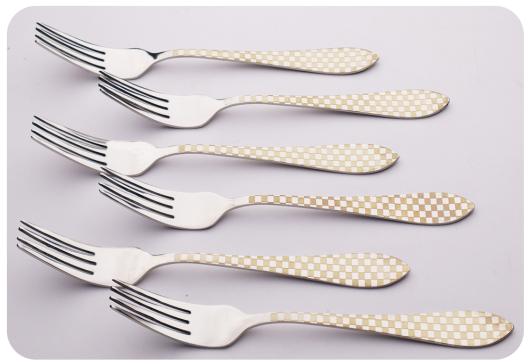

#### 6 Pcs **CHESS BABY FORK**

ITEM NAME Chess Baby Fork 6 pcs

## Cutlery Set CHESS DINNER FORK

Chess Baby Fork