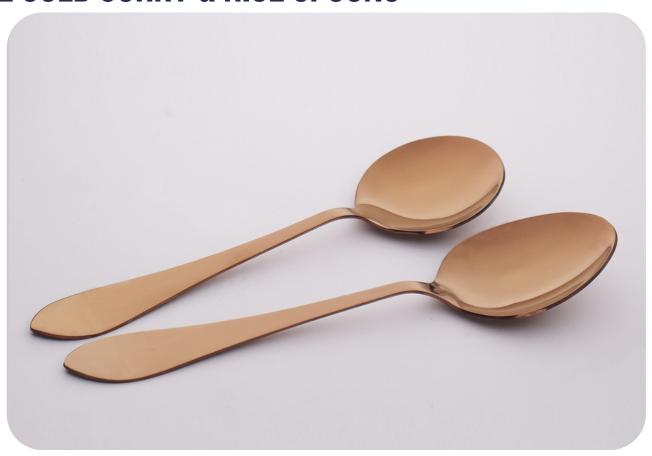

6 pcs

## Cutlery Set FLOWER DINNER FORK



ITEM NAME

Pinner Fork

Flower Baby Fork

6 pcs



### FLOWER TEA SPOON



ITEM NAME

Tea Spoon

Flower Tea Spoon

6 pcs

## FLOWER BABY SPOON



ITEM NAME

Baby Spoon

Flower Baby Spoon

6 pcs



## GOLD PLATED TABLE FORK



Gold Plated Table Fork 6 pcs

## ROSE GOLD TABLE SPOON



ITEM NAME Long handle
Gold Plated Table Spoon 6 pcs



## GOLD PLATED BABY SPOON



ITEM NAME Dinner Spoon
Gold Plated Baby Spoon 6 pcs

## ROSE GOLD TEA SPOON



ITEM NAME Long has
Gold Plated Tea Spoon 6 pc



# GOLD PLATED CURRY & RICE SPOONS



ITEM NAME

Gold Plated Curry & Rice Spoon

6 pcs



### ROSE GOLD TABLE FORK



Rose Gold table Fork 6 pcs

## ROSE GOLD TABLE SPOON



ITEM NAME Long handle

Rose Gold Table Spoon 6 pcs



# ROSE GOLD CURRY & RICE SPOONS



ITEM NAME

Rose Gold Curry & Rice Spoon

6 pcs



# Serving Spoon STAINLESS STEEL



ITEM NAME SS Serving Spoons 1 pcs 3 pcs 2 pcs 1 pcs

Serving Spoon WOOD HANDLE



ITEM NAME SS Serving Spoons 1 pcs 2 pcs 1 pcs