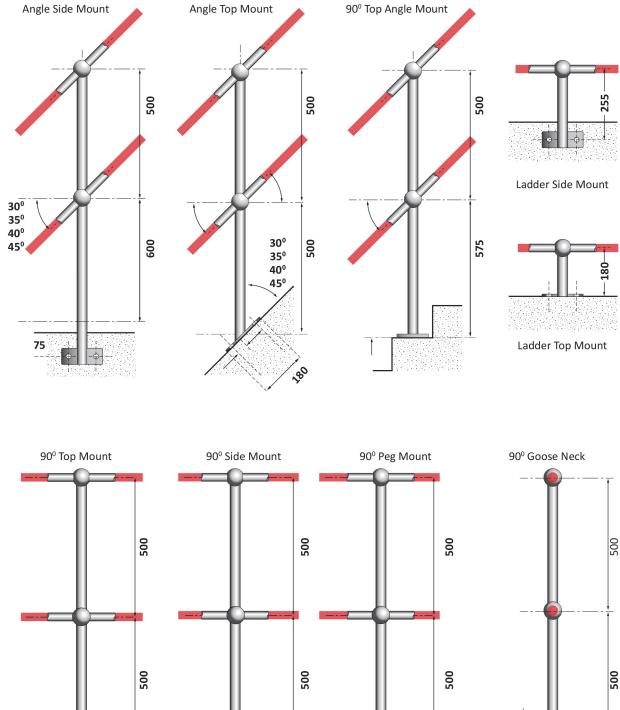

## MAGNUS STEEL HANDRAIL ACCESSORIES

Handrail Stanchions and Accessories are supplied in Mild Steel, Zinc Chromate, Galvanised, 3cr12, Stainless Steel, Solid Forged and Fibreglass.

ंतं

φ

°