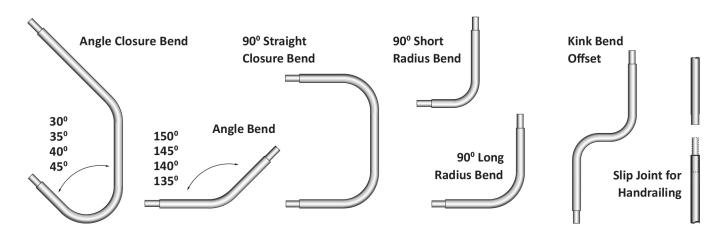

## MAGNUS STEEL HANDRAILING

Magnus Steel (PTY) Ltd's Handrail Stanchions have modern clean lines, giving freedom from projections on top of the handrail. They can be supplied in a full range of fixing bases and at angles other than standards shown.

- Mild Steel, Zinc Chromate and Galvanised Stanchions are made to accommodate 34mm O.D. hand and knee rail.
- Handrail stanchions are made up of 42.9mm O.D.
- Handrail bends and closures are made up of 34.1mm O.D.
- 3cr12 and Stainless Steel Stanchions are made to accommodate 31.7mm O.D. hand and knee rail.
- For specifications and prices on Solid Forged and Fibreglass Handrails please contact our offices.